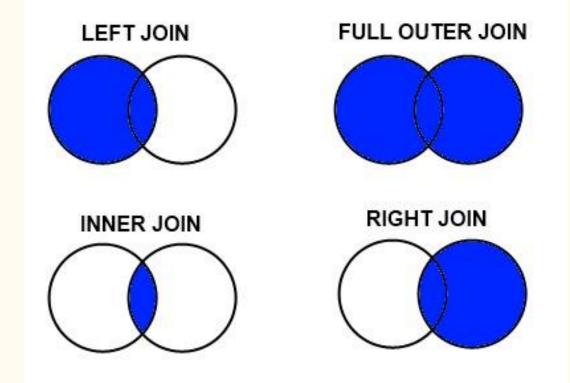

**Complete Tableau exercise** 

A JOIN is a means for combining columns from one or more tables by using values common to each. There are four main join types: inner, left, right and full outer.

| Market rental | pricing for July 20 | 16     |            |        |
|---------------|---------------------|--------|------------|--------|
|               | 1 Bedroom           |        | 2 Bedrooms |        |
| City          | Price               | M/M %  | Price      | M/M %  |
| Vancouver     | 1740                | 0.024  | 2750       | -0.011 |
| Toronto       | 1350                | 0.023  | 1720       | 0.042  |
| Calgary       | 1110                | 0.037  | 1340       | 0.031  |
| Victoria      | 1075                | -0.023 | 1370       | -0.021 |
| Ottawa        | 1040                | 0.03   | 1280       | -0.015 |
| Edmonton      | 1010                | 0.031  | 1250       | 0.016  |
| Regina        | 980                 | 0.021  | 1180       | 0      |
| Montreal      | 960                 | 0.011  | 1250       | 0.042  |
| Kingston      | 940                 | 0.011  | 1070       | -0.027 |
| Kelowna       | 920                 | 0.022  | 1400       | 0.029  |
| Barrie        | 910                 | 0.034  | 1300       | 0.008  |
| Halifax       | 910                 | 0.022  | 1100       | 0.019  |