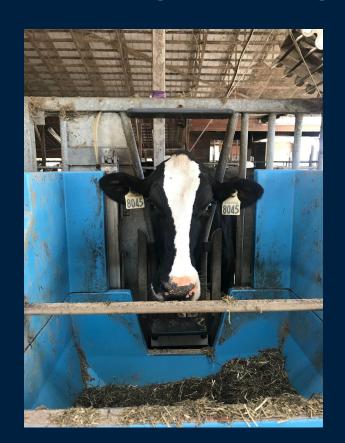

### **Feeding/Drinking Data**

#### **Dataset**

UBC

10 months of feeder/drinker visit data

| Cow ID      | Bin<br>Number | Time    | Duration     | Intake       |
|-------------|---------------|---------|--------------|--------------|
| Categorical | Categorical   | Ordinal | Quantitative | Quantitative |