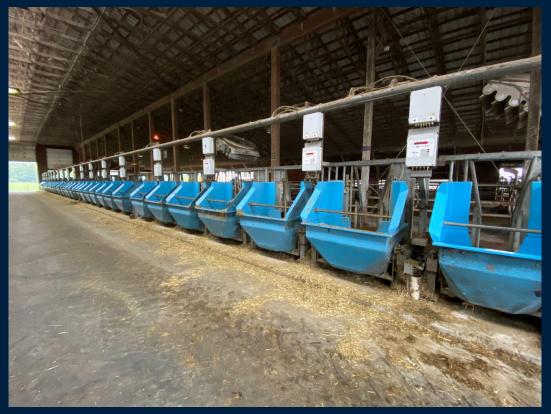

### **Feeding/Drinking Data**

#### **Dataset**

UBC

10 months of feeder/drinker visit data

| Cow ID      | Bin<br>Number | Time    | Duration     | Intake       |
|-------------|---------------|---------|--------------|--------------|
| Categorical | Categorical   | Ordinal | Quantitative | Quantitative |