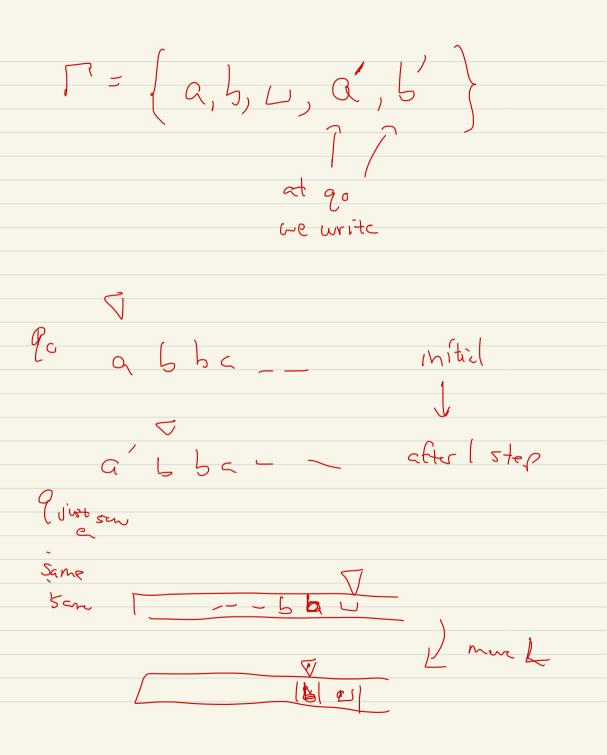

(Sip]: TM = DFA with Some extra pours: Formally new type Joint Join G:G×G→G×J×JL,R} Sc, still write this symbol just symbol just Q = set of states where you are befor Z = alphabet of ympit head the type moves input 2 a blblbbblclbblblulul-----heads mere Lar Tape

u { L} u { finite # } d synbols } L = S Symbol apphabet black Symbol, hot part or S initial state Q has accept stude reject state rot, equel a ho b, L Dregram - what  $\mathbf{c}$ Jan have to (

2 = {a,b} ey  $\int = \{ <, b, \sqcup, (:) \}$ each stite; Q  $\int b m$  $\int b m$ R

have shert cuts ... ur

Last time: Z= 2a, bj

(2 = { WE Z\* { Zra takot Symbol of W Is an 'a'

Hip-level description of TM! abballing cabballing cabballing

() Move to the right which we see

a L) then 2 Mere the steps to the left, and accept/reject according to whether on not we see an "a"

Implementation - Level Stort in gc (why net?) keep many to R when we see an a, b ( keeping in mind that we need to be careful when impet, wt Z is al length C - () Once we've seen a LI, move to que've them move to seen a l blande the left 2 stypr, one snew state per

step, and then more to Gacc or Grej accordingly Formal description ! list Q, E, M, go, gave, grej Speaty & by - diegram -table - vivite cut each value (with some shertLond) Remark : After class; [Sip] omits symbol if unchanged

-pizel sharthed a,b H SR omited means Lest Symbol Q ⊢ a,R Just w that 210 C Seer Seen nou ivrel ~` now nital W= E : type Cn import 11 

length O

(1) Carlo replace go with (90) (91) (91) (91) (91) (91) (91) (91) (91) (91) (91) (91) (91) (91) (91) (91) (91) (91) (91) (91) (91) (91) (91) (91) (91) (91) (91) (91) (91) (91) (91) (91) (91) (91) (91) (91) (91) (91) (91) (91) (91) (91) (91) (91) (91) (91) (91) (91) (91) (91) (91) (91) (91) (91) (91) (91) (91) (91) (91) (91) (91) (91) (91) (91) (91) (91) (91) (91) (91) (91) (91) (91) (91) (91) (91) (91) (91) (91) (91) (91) (91) (91) (91) (91) (91) (91) (91) (91) (91) (91) (91) (91) (91) (91) (91) (91) (91) (91) (91) (91) (91) (91) (91) (91) (91) (91) (91) (91) (91) (91) (91) (91) (91) (91) (91) (91) (91) (91) (91) (91) (91) (91) (91) (91) (91) (91) (91) (91) (91) (91) (91) (91) (91) (91) (91) (91) (91) (91) (91) (91) (91) (91) (91) (91) (91) (91) (91) (91) (91) (91) (91) (91) (91) (91) (91) (91) (91) (91) (91) (91) (91) (91) (91) (91) (91) (91) (91) (91) (91) (91) (91) (91) (91) (91) (91) (91) (91) (91) (91) (91) (91) (91) (91) (91) (91) (91) (91) (91) (91) (91) (91) (91) (91) (91) (91) (91) (91) (91) (91) (91) (91) (91) (91) (91) (91) (91) (91) (91) (91) (91) (91) (91) (91) (91) (91) (91) (91) (91) (91) (91) (91) (91) (91) (91) (91) (91) (91) (91) (91) (91) (91) (91) (91) (91) (91) (91) (91) (91) (91) (91) (91) (91) (91) (91) (91) (91) (91) (91) (91) (91) (91) (91) (91) (91) (91) (91) (91) (91) (91) (91) (91) (91) (91) (91) (91) (91) (91) (91) (91) (91) (91) (91) (91) (91) (91) (91) (91) (91) (91) (91) (91) (91) (91) (91) (91) (91) (91) (91) (91) (91) (91) (91) ω=ε, t-pe UU\_\_warb tope auu--buu--(2) Call add ta (i (mn) 