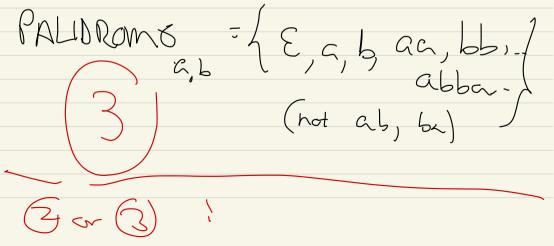

5=4-,67 PALINDROME= { WESK  $W^{rev} = W$  $= \int \sigma_1 \sigma_2 \cdots \sigma_n \left[ \begin{array}{c} \sigma_1 \sigma_2 \cdots \sigma_n \\ \sigma_n \sigma_{n-1} \cdots \sigma_n \\ \sigma_n \sigma_n \end{array} \right]$ 