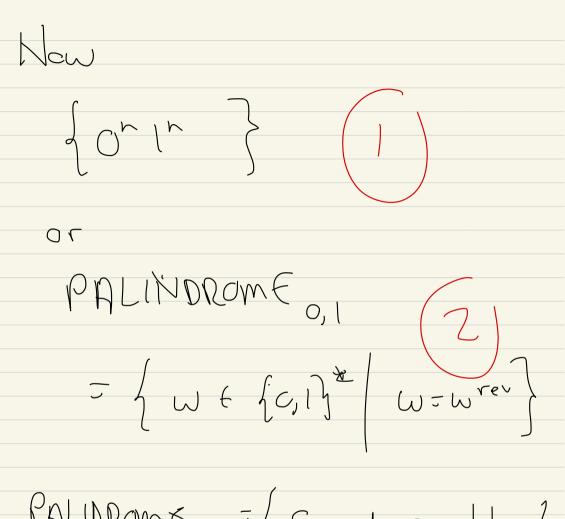

5=4-,67 PALINDROME= { WESK  $W^{rev} = W$  $= \int \sigma_1 \sigma_2 \cdots \sigma_n \left[ \begin{array}{c} \sigma_1 \sigma_2 \cdots \sigma_n \\ \sigma_n \sigma_{n-1} \cdots \sigma_n \\ \sigma_n \sigma_n \end{array} \right]$ 