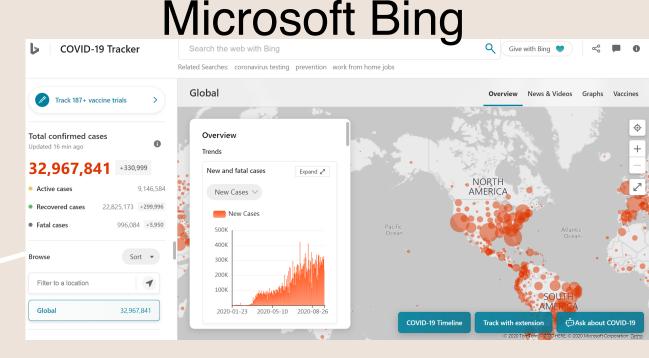

## nCoV19.live

| New Features:                                                                                                                                                                                                                                                                                                                                                                                                                                                                                                                                                                                                                                                                                       | World CO                        | 10_10       | State            |                   |         |          |                  |                   |         |         |
|-----------------------------------------------------------------------------------------------------------------------------------------------------------------------------------------------------------------------------------------------------------------------------------------------------------------------------------------------------------------------------------------------------------------------------------------------------------------------------------------------------------------------------------------------------------------------------------------------------------------------------------------------------------------------------------------------------|---------------------------------|-------------|------------------|-------------------|---------|----------|------------------|-------------------|---------|---------|
| pulation numbers for World                                                                                                                                                                                                                                                                                                                                                                                                                                                                                                                                                                                                                                                                          | wond co                         | 10-19       | Stat             | >                 |         |          |                  |                   |         |         |
| d USA data and per million<br>Iculations for confirmed,                                                                                                                                                                                                                                                                                                                                                                                                                                                                                                                                                                                                                                             |                                 | сочномые .  | PIR<br>NULLEON 1 | CHANGES<br>100407 |         |          | PER<br>MILLION 1 | COMMISES<br>10047 |         |         |
| eceased and recovered cases<br>ided.                                                                                                                                                                                                                                                                                                                                                                                                                                                                                                                                                                                                                                                                |                                 |             |                  |                   |         |          |                  |                   |         |         |
| r More Updates:                                                                                                                                                                                                                                                                                                                                                                                                                                                                                                                                                                                                                                                                                     |                                 |             |                  |                   |         |          |                  |                   |         |         |
| Follow @AviSchittmann<br>Follow @TheDanietConton                                                                                                                                                                                                                                                                                                                                                                                                                                                                                                                                                                                                                                                    |                                 |             |                  |                   |         |          |                  |                   |         |         |
|                                                                                                                                                                                                                                                                                                                                                                                                                                                                                                                                                                                                                                                                                                     |                                 |             |                  |                   |         |          |                  |                   |         |         |
|                                                                                                                                                                                                                                                                                                                                                                                                                                                                                                                                                                                                                                                                                                     |                                 |             |                  |                   |         |          |                  |                   |         |         |
| Quick Facts                                                                                                                                                                                                                                                                                                                                                                                                                                                                                                                                                                                                                                                                                         |                                 |             |                  |                   |         |          |                  |                   |         |         |
|                                                                                                                                                                                                                                                                                                                                                                                                                                                                                                                                                                                                                                                                                                     |                                 |             |                  |                   |         |          |                  |                   |         |         |
| 3,302,900                                                                                                                                                                                                                                                                                                                                                                                                                                                                                                                                                                                                                                                                                           |                                 |             |                  |                   |         |          |                  |                   |         |         |
| Total Confirmed                                                                                                                                                                                                                                                                                                                                                                                                                                                                                                                                                                                                                                                                                     |                                 |             |                  |                   |         |          |                  |                   |         | 534,873 |
|                                                                                                                                                                                                                                                                                                                                                                                                                                                                                                                                                                                                                                                                                                     |                                 |             |                  |                   |         |          |                  |                   |         |         |
| 65,114                                                                                                                                                                                                                                                                                                                                                                                                                                                                                                                                                                                                                                                                                              | USA COVI                        | D-19 S      | tats             |                   |         |          |                  |                   |         |         |
| Total Critical                                                                                                                                                                                                                                                                                                                                                                                                                                                                                                                                                                                                                                                                                      |                                 |             |                  |                   |         |          |                  |                   |         |         |
|                                                                                                                                                                                                                                                                                                                                                                                                                                                                                                                                                                                                                                                                                                     |                                 |             | MELICH 1         | OWNERS<br>TOOM    |         |          | POR<br>MILLION : | COMMERS<br>TODAY  |         |         |
| 1,002,353                                                                                                                                                                                                                                                                                                                                                                                                                                                                                                                                                                                                                                                                                           |                                 |             |                  |                   |         |          |                  |                   |         |         |
| Total Deceased                                                                                                                                                                                                                                                                                                                                                                                                                                                                                                                                                                                                                                                                                      |                                 |             |                  |                   |         |          |                  |                   |         |         |
|                                                                                                                                                                                                                                                                                                                                                                                                                                                                                                                                                                                                                                                                                                     |                                 |             |                  |                   |         |          |                  |                   |         |         |
| ,720,457                                                                                                                                                                                                                                                                                                                                                                                                                                                                                                                                                                                                                                                                                            |                                 |             |                  |                   |         |          |                  |                   |         |         |
| Total Active                                                                                                                                                                                                                                                                                                                                                                                                                                                                                                                                                                                                                                                                                        | * New York                      |             |                  |                   |         |          |                  |                   |         |         |
| Iotal Active                                                                                                                                                                                                                                                                                                                                                                                                                                                                                                                                                                                                                                                                                        | * Georgia                       |             |                  |                   |         |          |                  |                   |         |         |
| 4.413.794                                                                                                                                                                                                                                                                                                                                                                                                                                                                                                                                                                                                                                                                                           |                                 |             |                  |                   |         |          |                  |                   |         |         |
|                                                                                                                                                                                                                                                                                                                                                                                                                                                                                                                                                                                                                                                                                                     |                                 |             |                  |                   |         |          |                  |                   |         |         |
| Total Recovered                                                                                                                                                                                                                                                                                                                                                                                                                                                                                                                                                                                                                                                                                     | North Carolina                  |             |                  |                   |         |          |                  |                   |         |         |
| 174                                                                                                                                                                                                                                                                                                                                                                                                                                                                                                                                                                                                                                                                                                 |                                 |             |                  |                   |         |          |                  |                   |         |         |
|                                                                                                                                                                                                                                                                                                                                                                                                                                                                                                                                                                                                                                                                                                     |                                 |             |                  |                   |         |          |                  |                   |         |         |
| Total Vaccines In<br>Development                                                                                                                                                                                                                                                                                                                                                                                                                                                                                                                                                                                                                                                                    | Canada CO                       | DVID-1      | 9 Sta            | ts                |         |          |                  |                   |         |         |
| a consideration of the second s |                                 |             |                  | CHANGES           |         |          |                  | OWNERS            |         | ACT26 - |
|                                                                                                                                                                                                                                                                                                                                                                                                                                                                                                                                                                                                                                                                                                     |                                 | CONFIRMED + |                  |                   |         | DECLASED |                  |                   |         |         |
| Go To Region                                                                                                                                                                                                                                                                                                                                                                                                                                                                                                                                                                                                                                                                                        |                                 |             |                  |                   |         |          |                  |                   |         |         |
|                                                                                                                                                                                                                                                                                                                                                                                                                                                                                                                                                                                                                                                                                                     | + Quebec                        |             |                  |                   |         |          |                  |                   |         |         |
| ndd                                                                                                                                                                                                                                                                                                                                                                                                                                                                                                                                                                                                                                                                                                 | * Ontario                       |             |                  |                   |         |          |                  |                   | Unknown | Unknown |
| ited States                                                                                                                                                                                                                                                                                                                                                                                                                                                                                                                                                                                                                                                                                         | * Arberta<br>* British Columbia |             | Unknown          | Unknown           | Unknown |          |                  |                   | Unknown | Unknown |
|                                                                                                                                                                                                                                                                                                                                                                                                                                                                                                                                                                                                                                                                                                     | Saskatchewan                    |             | Unknown          | Unknown           | Unknown |          |                  |                   | Unknown | Unknown |
| nada                                                                                                                                                                                                                                                                                                                                                                                                                                                                                                                                                                                                                                                                                                | * Manitoba                      |             |                  | Unknown           | Unknown |          |                  |                   | Unknown | Unknown |
|                                                                                                                                                                                                                                                                                                                                                                                                                                                                                                                                                                                                                                                                                                     | * Nova Scotia                   |             |                  |                   |         |          |                  |                   | Unknown | Unknown |
|                                                                                                                                                                                                                                                                                                                                                                                                                                                                                                                                                                                                                                                                                                     | Newfoundland and                |             |                  |                   |         |          |                  |                   |         |         |
|                                                                                                                                                                                                                                                                                                                                                                                                                                                                                                                                                                                                                                                                                                     |                                 |             |                  |                   |         |          |                  |                   |         |         |