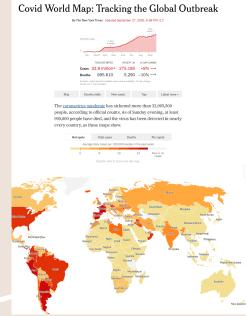

|                                 |             |                  |                   |         |          |                  |                   |         |         |

# Available COVID-19 Case Trackers

### **NYTimes**





### **Project Content**

• Analysis on the following aspects:

 $\supset$  Strengths and weaknesses of different visualization tools on the

COVID-19 case data

- Recommendations of tools for users with various needs
- Suggestions on synthesizing current tools
- More potential aspects of analysis would come up later
- Looking for teammates!