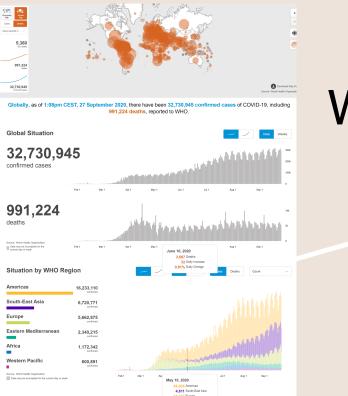

### WHO

As the pandemic has spread acress the globs, the virus has left a half of deal in its walks. Death in Europe and North America new outnumber Asia's in La America, Bouth America and the Carlibbean, the share of global deaths is still ratios.