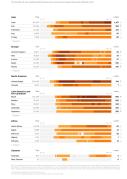

### JHU

|                                                                                                                                 | ONAVIRUS<br>OURCE CENTER                                                                                                                                                                                                                                                                                                                                                                                                                                                                                                                                                                                                                                                                                                                                                                                                                                                                                                                                                                                                                                                                                                                                                                                                                                                                                                                                                                                                                                                                                                                                                                                                                                                                                                                                                                                                                                                           | Home               | Tracking | Testing               | Tracing | By Region                | News & Re | sources About                                                                                                    |  |  |
|---------------------------------------------------------------------------------------------------------------------------------|------------------------------------------------------------------------------------------------------------------------------------------------------------------------------------------------------------------------------------------------------------------------------------------------------------------------------------------------------------------------------------------------------------------------------------------------------------------------------------------------------------------------------------------------------------------------------------------------------------------------------------------------------------------------------------------------------------------------------------------------------------------------------------------------------------------------------------------------------------------------------------------------------------------------------------------------------------------------------------------------------------------------------------------------------------------------------------------------------------------------------------------------------------------------------------------------------------------------------------------------------------------------------------------------------------------------------------------------------------------------------------------------------------------------------------------------------------------------------------------------------------------------------------------------------------------------------------------------------------------------------------------------------------------------------------------------------------------------------------------------------------------------------------------------------------------------------------------------------------------------------------|--------------------|----------|-----------------------|---------|--------------------------|-----------|------------------------------------------------------------------------------------------------------------------|--|--|
| Tracking Home Critic                                                                                                            | al Trends 🌱 📔 Global Map U.S. M                                                                                                                                                                                                                                                                                                                                                                                                                                                                                                                                                                                                                                                                                                                                                                                                                                                                                                                                                                                                                                                                                                                                                                                                                                                                                                                                                                                                                                                                                                                                                                                                                                                                                                                                                                                                                                                    | lap Data in I      | dotion   |                       |         |                          |           |                                                                                                                  |  |  |
| $\overline{\mathfrak{Y}}$ COVID-19 Dashboard by the Center for Systems Science and Engineering (CSSE) at Johns Hopkins $\equiv$ |                                                                                                                                                                                                                                                                                                                                                                                                                                                                                                                                                                                                                                                                                                                                                                                                                                                                                                                                                                                                                                                                                                                                                                                                                                                                                                                                                                                                                                                                                                                                                                                                                                                                                                                                                                                                                                                                                    |                    |          |                       |         |                          |           |                                                                                                                  |  |  |
| Global Cases<br>32,969,955                                                                                                      | and the second sec |                    |          |                       | 88      | 996,09                   | 96        | US terre Level<br>Deaths, Recovered                                                                              |  |  |
|                                                                                                                                 |                                                                                                                                                                                                                                                                                                                                                                                                                                                                                                                                                                                                                                                                                                                                                                                                                                                                                                                                                                                                                                                                                                                                                                                                                                                                                                                                                                                                                                                                                                                                                                                                                                                                                                                                                                                                                                                                                    |                    |          |                       |         | 204,750 deaths<br>US     | c         | 3,131<br>eaths, 76,595                                                                                           |  |  |
| Cases by<br>Country/Region/Sovereignty<br>                                                                                      | · · · · · · · · · · · · · · · · · · ·                                                                                                                                                                                                                                                                                                                                                                                                                                                                                                                                                                                                                                                                                                                                                                                                                                                                                                                                                                                                                                                                                                                                                                                                                                                                                                                                                                                                                                                                                                                                                                                                                                                                                                                                                                                                                                              |                    |          |                       |         | 141,406 deaths<br>Brazil | 1         | ecovered<br>lew York US                                                                                          |  |  |
| 7,110,781 US                                                                                                                    |                                                                                                                                                                                                                                                                                                                                                                                                                                                                                                                                                                                                                                                                                                                                                                                                                                                                                                                                                                                                                                                                                                                                                                                                                                                                                                                                                                                                                                                                                                                                                                                                                                                                                                                                                                                                                                                                                    | ASIA               |          | - NORTH<br>AMERIC     |         | 94,503 deaths<br>India   | c         | 6,103<br>eaths, 34,650<br>ecovered                                                                               |  |  |
| 4.717.991 Brazil                                                                                                                |                                                                                                                                                                                                                                                                                                                                                                                                                                                                                                                                                                                                                                                                                                                                                                                                                                                                                                                                                                                                                                                                                                                                                                                                                                                                                                                                                                                                                                                                                                                                                                                                                                                                                                                                                                                                                                                                                    |                    |          | 4                     |         | 76,243 deaths            |           | lew Jersey US                                                                                                    |  |  |
| 4,717,991 Brazil                                                                                                                | a second s                                                                                                                                                                                                                                                                                                                                                                                                                                                                                                                                                                                                                                                                                                                                                                                                                                                                                                                                                                                                                                                                                                                                                                                |                    |          |                       |         |                          | ·· Þ      | ₫ US Deaths, Þ                                                                                                   |  |  |
| 813,056 Colombia                                                                                                                | 14 (1) (1) (1) (1) (1) (1) (1) (1) (1) (1)                                                                                                                                                                                                                                                                                                                                                                                                                                                                                                                                                                                                                                                                                                                                                                                                                                                                                                                                                                                                                                                                                                                                                                                                                                                                                                                                                                                                                                                                                                                                                                                                                                                                                                                                                                                                                                         | AUSTRALIA          |          |                       | +       |                          |           | (                                                                                                                |  |  |
| 800.142 Peru                                                                                                                    |                                                                                                                                                                                                                                                                                                                                                                                                                                                                                                                                                                                                                                                                                                                                                                                                                                                                                                                                                                                                                                                                                                                                                                                                                                                                                                                                                                                                                                                                                                                                                                                                                                                                                                                                                                                                                                                                                    |                    |          |                       | -       |                          |           |                                                                                                                  |  |  |
| 726,431 Mexico                                                                                                                  | Cumulative Cases Active Cases Incidence R                                                                                                                                                                                                                                                                                                                                                                                                                                                                                                                                                                                                                                                                                                                                                                                                                                                                                                                                                                                                                                                                                                                                                                                                                                                                                                                                                                                                                                                                                                                                                                                                                                                                                                                                                                                                                                          | tate Case-Fatality |          | Esri, FAO,<br>ng Rate | NOAA    |                          |           | and the second |  |  |
| ↓ Admin0                                                                                                                        |                                                                                                                                                                                                                                                                                                                                                                                                                                                                                                                                                                                                                                                                                                                                                                                                                                                                                                                                                                                                                                                                                                                                                                                                                                                                                                                                                                                                                                                                                                                                                                                                                                                                                                                                                                                                                                                                                    |                    |          |                       |         |                          | Apr       | Jul                                                                                                              |  |  |
|                                                                                                                                 | 1 8 8 Lancet Inf Dis Article: Here. Mobil                                                                                                                                                                                                                                                                                                                                                                                                                                                                                                                                                                                                                                                                                                                                                                                                                                                                                                                                                                                                                                                                                                                                                                                                                                                                                                                                                                                                                                                                                                                                                                                                                                                                                                                                                                                                                                          |                    |          |                       | adable  |                          |           |                                                                                                                  |  |  |