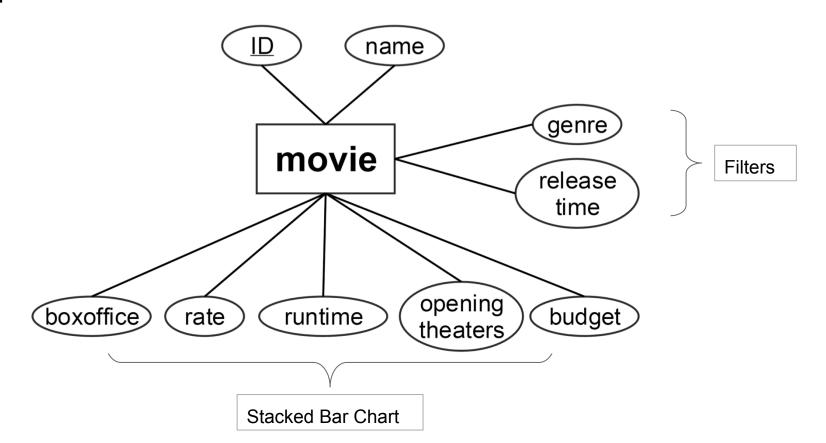

A large twodimension data table astract key data types

reduce complexity into simplicity by counting data types

human-visualized graphs

#### What are we going to do with the data?

Two-dimension table

visualize

Graph,i.e line chart,bar chart,pie chart.....

#### Data types:

1. school\_state: NY,NC or.....

2. resource\_type: books ,technologies,or.....

3. poverty\_level: Highest poverty ,low poverty or.....

4. date\_posted: day,month,year

5. total\_donations: how much donations they've received

6. funding\_status: completed or expired

7. grade\_level 9-12,5-8 or ......