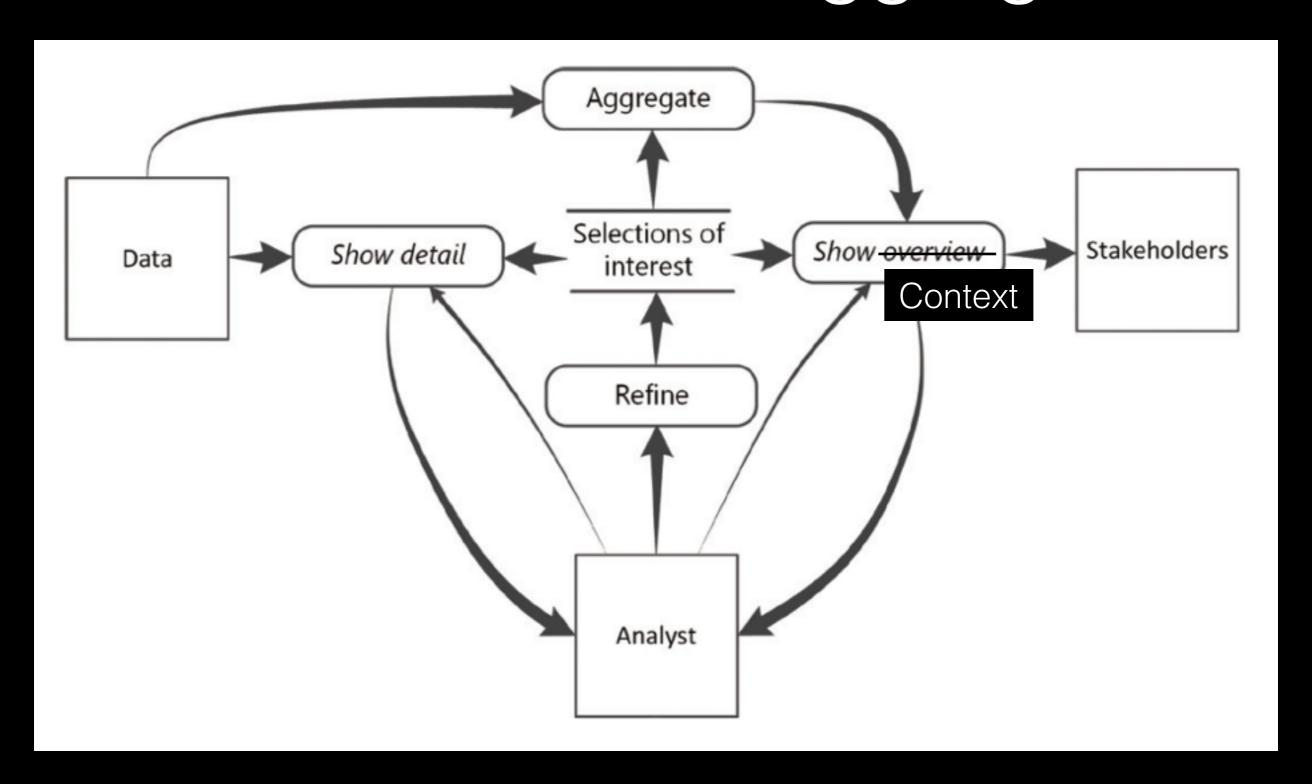

#### Why do we need visualization?

Through a problem-driven process, these specialized datasets are often an interesting mix of complex combinations of and special cases of the basic data types, and they also are a mix of original and derived data.

Whitout vis, we may see a table like that:

|     | A                | В                      | С                       | D        | E         | F         | G                                                                                                                                                                                                                                                                                                                                                                                                                                                                                                                                                                                                                                                                                                                                                                                                                                                                                                                                                                                                                                                                                                                                                                                                                                                                                                                                                                                                                                                                                                                                                                                                                                                                                                                                                                                                                                                                                                                                                                                                                                                                                                                              | Н              | I        | J        | K                   |                |
|-----|------------------|------------------------|-------------------------|----------|-----------|-----------|--------------------------------------------------------------------------------------------------------------------------------------------------------------------------------------------------------------------------------------------------------------------------------------------------------------------------------------------------------------------------------------------------------------------------------------------------------------------------------------------------------------------------------------------------------------------------------------------------------------------------------------------------------------------------------------------------------------------------------------------------------------------------------------------------------------------------------------------------------------------------------------------------------------------------------------------------------------------------------------------------------------------------------------------------------------------------------------------------------------------------------------------------------------------------------------------------------------------------------------------------------------------------------------------------------------------------------------------------------------------------------------------------------------------------------------------------------------------------------------------------------------------------------------------------------------------------------------------------------------------------------------------------------------------------------------------------------------------------------------------------------------------------------------------------------------------------------------------------------------------------------------------------------------------------------------------------------------------------------------------------------------------------------------------------------------------------------------------------------------------------------|----------------|----------|----------|---------------------|----------------|
| 1   | _projectid       | _teacher_acctid        | _schoolid               | school_n | school_la | school_lc | school_c                                                                                                                                                                                                                                                                                                                                                                                                                                                                                                                                                                                                                                                                                                                                                                                                                                                                                                                                                                                                                                                                                                                                                                                                                                                                                                                                                                                                                                                                                                                                                                                                                                                                                                                                                                                                                                                                                                                                                                                                                                                                                                                       | cischool_state | schoo1_z | ischool_ | m∈school_district   | school_coun    |
| 2   |                  |                        | "45e7ddbdd7023f1eb65a6c |          |           |           |                                                                                                                                                                                                                                                                                                                                                                                                                                                                                                                                                                                                                                                                                                                                                                                                                                                                                                                                                                                                                                                                                                                                                                                                                                                                                                                                                                                                                                                                                                                                                                                                                                                                                                                                                                                                                                                                                                                                                                                                                                                                                                                                | NY             | 10460    | urban    | New York City Dept  | Bronx          |
| _ 3 | "76108ed46f99f2" | "6b3721c9585633fa716e6 | "45e7ddbdd7023f1eb65a6d | 3.60E+11 | 40.84169  | -73.8755  | Bronx                                                                                                                                                                                                                                                                                                                                                                                                                                                                                                                                                                                                                                                                                                                                                                                                                                                                                                                                                                                                                                                                                                                                                                                                                                                                                                                                                                                                                                                                                                                                                                                                                                                                                                                                                                                                                                                                                                                                                                                                                                                                                                                          | NY             | 10460    | urban    | New York City Dept  | Bronx          |
| 4   |                  |                        | "923a1f4850d4e09ad5b8d0 |          |           | -74.002   |                                                                                                                                                                                                                                                                                                                                                                                                                                                                                                                                                                                                                                                                                                                                                                                                                                                                                                                                                                                                                                                                                                                                                                                                                                                                                                                                                                                                                                                                                                                                                                                                                                                                                                                                                                                                                                                                                                                                                                                                                                                                                                                                | k NY           | 10011    | urban    | New York City Dept  | New York (M:   |
| 5   | "e49f6d07f9da70  | "ba7ada7b8ef61280b6e87 | "45e7ddbdd7023f1eb65a6d | 3.60E+11 | 40.84169  | -73. 8755 | Bronx                                                                                                                                                                                                                                                                                                                                                                                                                                                                                                                                                                                                                                                                                                                                                                                                                                                                                                                                                                                                                                                                                                                                                                                                                                                                                                                                                                                                                                                                                                                                                                                                                                                                                                                                                                                                                                                                                                                                                                                                                                                                                                                          | NY             | 10460    | urban    | New York City Dept  | Bronx          |
| 6   | "548b161b4e808f1 | "58574f5ee5f3d74a4be12 | "45e7ddbdd7023f1eb65a6c | 3.60E+11 | 40.84169  | -73. 8755 | Bronx                                                                                                                                                                                                                                                                                                                                                                                                                                                                                                                                                                                                                                                                                                                                                                                                                                                                                                                                                                                                                                                                                                                                                                                                                                                                                                                                                                                                                                                                                                                                                                                                                                                                                                                                                                                                                                                                                                                                                                                                                                                                                                                          | NY             | 10460    | urban    | New York City Dept  | Bronx          |
| 7   |                  |                        | "45e7ddbdd7023f1eb65a6c |          |           |           |                                                                                                                                                                                                                                                                                                                                                                                                                                                                                                                                                                                                                                                                                                                                                                                                                                                                                                                                                                                                                                                                                                                                                                                                                                                                                                                                                                                                                                                                                                                                                                                                                                                                                                                                                                                                                                                                                                                                                                                                                                                                                                                                | NY             | 10460    | urban    | New York City Dept  | Bronx          |
| 8   | "be3c6a88818ef6  | "2e6deb2edcb9b2ef9bf47 | "45e7ddbdd7023f1eb65a6c | 3.60E+11 | 40.84169  | -73. 8755 | Bronx                                                                                                                                                                                                                                                                                                                                                                                                                                                                                                                                                                                                                                                                                                                                                                                                                                                                                                                                                                                                                                                                                                                                                                                                                                                                                                                                                                                                                                                                                                                                                                                                                                                                                                                                                                                                                                                                                                                                                                                                                                                                                                                          | NY             | 10460    | urban    | New York City Dept  | Bronx          |
| 9   | "dd7ed1d74f70fb  | "d8f151a88a6d298fe5e6  | "45e7ddbdd7023f1eb65a6c | 3.60E+11 | 40.84169  | -73.8755  | Bronx                                                                                                                                                                                                                                                                                                                                                                                                                                                                                                                                                                                                                                                                                                                                                                                                                                                                                                                                                                                                                                                                                                                                                                                                                                                                                                                                                                                                                                                                                                                                                                                                                                                                                                                                                                                                                                                                                                                                                                                                                                                                                                                          | NY             | 10460    | urban    | New York City Dept  | Bronx          |
| 10  | "c5d4a7877c463e  | "262af4de8528628259ac  | "8c9ab8c021074381647582 | e1115072 | 40.82696  | -73.8922  | BRONX                                                                                                                                                                                                                                                                                                                                                                                                                                                                                                                                                                                                                                                                                                                                                                                                                                                                                                                                                                                                                                                                                                                                                                                                                                                                                                                                                                                                                                                                                                                                                                                                                                                                                                                                                                                                                                                                                                                                                                                                                                                                                                                          | NY             | 10459    |          |                     | Bronx          |
| 11  | "8d94b238b50e7f  | "f8e7fa9cc031249fa6749 | "15b661612d21c9dd37de00 | 92ed81e0 | 40.82696  | -73.8922  | Bronx                                                                                                                                                                                                                                                                                                                                                                                                                                                                                                                                                                                                                                                                                                                                                                                                                                                                                                                                                                                                                                                                                                                                                                                                                                                                                                                                                                                                                                                                                                                                                                                                                                                                                                                                                                                                                                                                                                                                                                                                                                                                                                                          | NY             | 10459    |          |                     | Bronx          |
| 12  | "8b19da4400111a  | "760f8b3ac86e3ac286c6e | "45e7ddbdd7023f1eb65a6c | 3.60E+11 | 40.84169  | -73.8755  | Bronx                                                                                                                                                                                                                                                                                                                                                                                                                                                                                                                                                                                                                                                                                                                                                                                                                                                                                                                                                                                                                                                                                                                                                                                                                                                                                                                                                                                                                                                                                                                                                                                                                                                                                                                                                                                                                                                                                                                                                                                                                                                                                                                          | NY             | 10460    | urban    | New York City Dept  | Bronx          |
| 13  |                  |                        | "9bc7d4d92193a453669b6e |          |           |           | the state of the s | k NY           | 10004    | urban    | Other               | New York (M:   |
| 14  | "eef82859f1dd50  | "8fb8a281a46527b9e7ea4 | "45e7ddbdd7023f1eb65a6c | 3.60E+11 | 40.84169  | -73. 8755 | Bronx                                                                                                                                                                                                                                                                                                                                                                                                                                                                                                                                                                                                                                                                                                                                                                                                                                                                                                                                                                                                                                                                                                                                                                                                                                                                                                                                                                                                                                                                                                                                                                                                                                                                                                                                                                                                                                                                                                                                                                                                                                                                                                                          | NY             | 10460    | urban    | New York City Dept  | Bronx          |
| 15  |                  |                        | "eab5debe9b88fbb9b15fef |          |           |           |                                                                                                                                                                                                                                                                                                                                                                                                                                                                                                                                                                                                                                                                                                                                                                                                                                                                                                                                                                                                                                                                                                                                                                                                                                                                                                                                                                                                                                                                                                                                                                                                                                                                                                                                                                                                                                                                                                                                                                                                                                                                                                                                | k NY           | 10128    | urban    | New York City Dept  | New York (M:   |
| 16  | "ec6717d760d379  | "8fb8a281a46527b9e7ea4 | "45e7ddbdd7023f1eb65a6c | 3.60E+11 | 40.84169  | -73. 8755 | Bronx                                                                                                                                                                                                                                                                                                                                                                                                                                                                                                                                                                                                                                                                                                                                                                                                                                                                                                                                                                                                                                                                                                                                                                                                                                                                                                                                                                                                                                                                                                                                                                                                                                                                                                                                                                                                                                                                                                                                                                                                                                                                                                                          | NY             | 10460    | urban    | New York City Dept  | Bronx          |
| 17  | "17466db6d83288  | "dab65ac402878a6103539 | "1ae4695be589a36816188e | 3.60E+11 | 40.76552  | -73.9601  | New York                                                                                                                                                                                                                                                                                                                                                                                                                                                                                                                                                                                                                                                                                                                                                                                                                                                                                                                                                                                                                                                                                                                                                                                                                                                                                                                                                                                                                                                                                                                                                                                                                                                                                                                                                                                                                                                                                                                                                                                                                                                                                                                       | k NY           | 10065    |          | New York City Dept  | New York (M:   |
| 18  | "f4a27a5e375c9a  | "5955995b38eba124a51b4 | "5c5c444dd1bf31c3bdbcf4 | 3.60E+11 | 40.76825  | -73. 989  | New York                                                                                                                                                                                                                                                                                                                                                                                                                                                                                                                                                                                                                                                                                                                                                                                                                                                                                                                                                                                                                                                                                                                                                                                                                                                                                                                                                                                                                                                                                                                                                                                                                                                                                                                                                                                                                                                                                                                                                                                                                                                                                                                       | k NY           | 10019    | urban    | Empowerment Support | t New York (M: |
| 19  | "52b04391f8e028  | "ded4b1235dbdaedeb157< | "8c9ab8c021074381647582 | e1115072 | 40.82696  | -73.8922  | BRONX                                                                                                                                                                                                                                                                                                                                                                                                                                                                                                                                                                                                                                                                                                                                                                                                                                                                                                                                                                                                                                                                                                                                                                                                                                                                                                                                                                                                                                                                                                                                                                                                                                                                                                                                                                                                                                                                                                                                                                                                                                                                                                                          | NY             | 10459    |          |                     | Bronx          |
| 20  | "c97b3d603e4999" | "263a93c35a3a52ea19abo | "cblac51c57e5ecb8f9a5ab | 3.60E+11 | 40.68683  | -73.9808  | Brooklyr                                                                                                                                                                                                                                                                                                                                                                                                                                                                                                                                                                                                                                                                                                                                                                                                                                                                                                                                                                                                                                                                                                                                                                                                                                                                                                                                                                                                                                                                                                                                                                                                                                                                                                                                                                                                                                                                                                                                                                                                                                                                                                                       | n NY           | 11217    | urban    | New York City Dept  | Kings (Brool   |
| 21  |                  |                        | "45e7ddbdd7023f1eb65a6d |          |           |           |                                                                                                                                                                                                                                                                                                                                                                                                                                                                                                                                                                                                                                                                                                                                                                                                                                                                                                                                                                                                                                                                                                                                                                                                                                                                                                                                                                                                                                                                                                                                                                                                                                                                                                                                                                                                                                                                                                                                                                                                                                                                                                                                | NY             | 10460    | urban    | New York City Dept  | Bronx          |
| 22  | "57d68f35b13a19: | "f7fada7c19ac859803c3c | "38ada3531c8f57cab78b04 | 18bbc03e | 40.64959  | -73. 9583 | Brooklyr                                                                                                                                                                                                                                                                                                                                                                                                                                                                                                                                                                                                                                                                                                                                                                                                                                                                                                                                                                                                                                                                                                                                                                                                                                                                                                                                                                                                                                                                                                                                                                                                                                                                                                                                                                                                                                                                                                                                                                                                                                                                                                                       | n NY           | 11226    |          | New York City Dept  | Kings (Brool   |
| 23  | "b24064984f054b  | "067ca75f07e29bc8daf27 | "8c9ab8c021074381647582 | e1115072 | 40.82696  | -73.8922  | BRONX                                                                                                                                                                                                                                                                                                                                                                                                                                                                                                                                                                                                                                                                                                                                                                                                                                                                                                                                                                                                                                                                                                                                                                                                                                                                                                                                                                                                                                                                                                                                                                                                                                                                                                                                                                                                                                                                                                                                                                                                                                                                                                                          | NY             | 10459    |          |                     | Bronx          |
| 24  | "9a3f66830e2112  | "d1d684f1549f4e5b9693t | ec26adc6baee71abbcebf7  | 3.60E+11 | 40.72369  | -73.9816  | New York                                                                                                                                                                                                                                                                                                                                                                                                                                                                                                                                                                                                                                                                                                                                                                                                                                                                                                                                                                                                                                                                                                                                                                                                                                                                                                                                                                                                                                                                                                                                                                                                                                                                                                                                                                                                                                                                                                                                                                                                                                                                                                                       | k NY           | 10009    | urban    | New York City Dept  | New York (M:   |
| 25  |                  |                        | "756e5d578f2c6482c287bc |          |           |           |                                                                                                                                                                                                                                                                                                                                                                                                                                                                                                                                                                                                                                                                                                                                                                                                                                                                                                                                                                                                                                                                                                                                                                                                                                                                                                                                                                                                                                                                                                                                                                                                                                                                                                                                                                                                                                                                                                                                                                                                                                                                                                                                |                | 11216    | urban    | New York City Dept  | Kings (Brool   |
| 26  | "9a6f4fb43bf27e  | "5d11379c28c7a4103287c | "60d87aa721f3a17c062891 | 3.60E+11 | 40.83826  | -73.8661  | Bronx                                                                                                                                                                                                                                                                                                                                                                                                                                                                                                                                                                                                                                                                                                                                                                                                                                                                                                                                                                                                                                                                                                                                                                                                                                                                                                                                                                                                                                                                                                                                                                                                                                                                                                                                                                                                                                                                                                                                                                                                                                                                                                                          | NY             | 10460    | urban    | New York City Dept  | Bronx          |
| 27  | "8aa59963a2a959  | "ded4b1235dbdaedeb157c | "8c9ab8c021074381647582 | e1115072 | 40.82696  | -73.8922  | BRONX                                                                                                                                                                                                                                                                                                                                                                                                                                                                                                                                                                                                                                                                                                                                                                                                                                                                                                                                                                                                                                                                                                                                                                                                                                                                                                                                                                                                                                                                                                                                                                                                                                                                                                                                                                                                                                                                                                                                                                                                                                                                                                                          | NY             | 10459    |          |                     | Bronx          |

What a great mass!

But by using visualization, People can have a clear overview at first with low-latency page loading of data, and then zoom and filter to check the details they demand