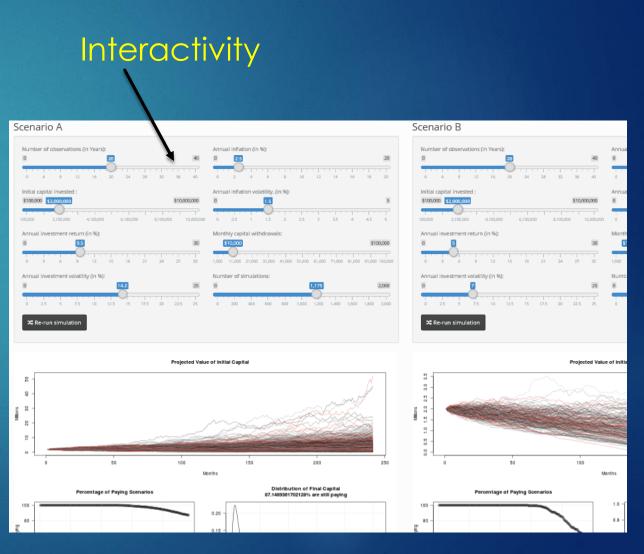

nk you!

# vidviz: scaling up video annotation

Julieta Martinez

input layer

hidden layer 1 hidden layer 2 hidden layer 3

output layer

input layer 1 hidden layer 2 hidden layer 3















+ "Plumeria Frangipani"













"the dark matter of the Internet" — Fei-Fei Li

























# vidviz <













#### Interactive graphs using R Shiny

And maybe d3 if I have time.

Ken Mansfield, CPSC 547, Oct 22, 2015

- Goal: Create different types of visualizations for exploration of data.
- Fully Interactive Linked highlighting, multifacetted, animations!
- Learn what works, what doesn't.
- Dataset: Gapminder. Wealth of information to explore, fairly easy to use.

# Example: Gapminder world



#### R Shiny Examples



- Animation
- Colours
- Different types of Encoding





# Expand on Gapminder

Choropleth

#### Linked highlighting



### InfoVis Project Pitch

Kimberly Dextras-Romagnino



## Why?

# Present information to the masses in a visually appealing way to both inform and entertain

### Storytelling: The Next Step for Visualization

- Robert Kosara

Presentation and Communication
 vs Exploration and Analysis

 Data Visualization: Medium for Storytelling



#### WOMEN RESEARCHERS BY COUNTRY

CHANGE REGION

VIEW

MAP

Just one in five countries has achieved gender parity, whereby 45% to 55% of researchers are women.

SELECT COUNTRY

NORTH AMERICA AND WESTERN EUROPE

AVERAGE

32%

0%

75% N/A

SOURCE: UNESCO INSTITUTE FOR STATISTICS

## What?

### Homelessness in Canada

- Things to compare
  - Areas
  - Sheltered vs Unsheltered
  - Age and Gender