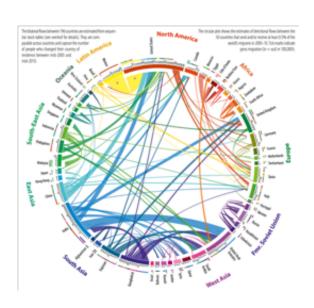

for migrating to this kind of schools.

## Stakeholders





→ Networks



## T1 - Tasks for Schools

- Help schools identify migration pattern of students.
  - Are they losing more students than gaining?
  - To which schools are they going?
  - Is there any particular grade in which migration is more intense?
  - How their students migration compares to the other schools?

## T2 - Tasks for Government

- Are there any areas of the state receiving more students than others?
- Are students migrating from public to private schools?

#### Dataset Types

→ Geometry (Spatial)



→ Networks



### T1 - Help schools identify migration pattern of students

map: school types

t categorical color map



# of incoming & outgoing students

| line thickness

• interaction: select

facet: juxtapose





### T2 - Which areas of the state are receiving more students?

• map: (incoming-outgoing)%

diverging color map



interaction: select

facet: juxtapose





## Thank you!

Carolina Roman Amigo

carolamigo@gmail.com

Wenqiang (Dylan) Dong

wdong@cs.ubc.ca

# VISUALIZATION OF YOUTUBE COMMENTS





ems she had webbed alien hands. I have I know you are already finishe Get this snapshot outto here posed to shoot outs with this but ....

www.

 Doesn't support easy finding of entertaining comments.

• Emotionally draining arguments and trolls.

 Doesn't support easy finding of entertaining comments.

Task I: Explore for entertaining comments.

Emotionally draining arguments and trolls.

Task 2: Identify arguments.

Task 3: Identify trolls.

 Entertaining comments = highly liked comments (gen