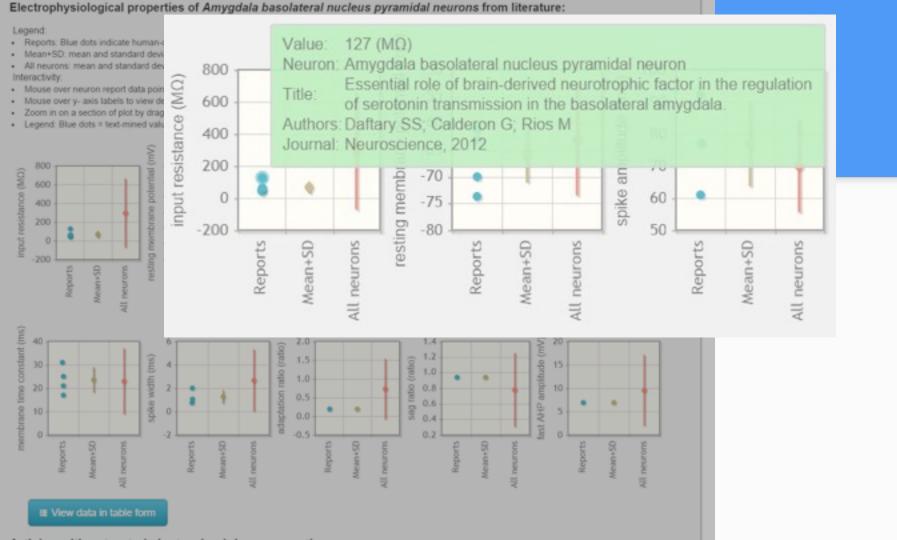

#### Electrophysiological properties of Amygdala basolateral nucleus pyramidal neurons from literature:

⊞ View data in table form

P Report miscurated data

- · Reports: Blue dots indicate human-curated values: Orange dots indicate non-human curated values
- . Mean+SD: mean and standard deviation of human-curated neuron measurements
- · All neurons: mean and standard deviation computed over all neurons in database Interactivity:
- · Mouse over neuron report data points and click to view corresponding publication
- · Mouse over y- axis labels to view definition or click to view values across neuron types
- Zoom in on a section of plot by dragging cursor. Zoom out by double clicking on plot . Legend: Blue dots = text-mined values human curated. Orange dots = text-mined values not human curated.