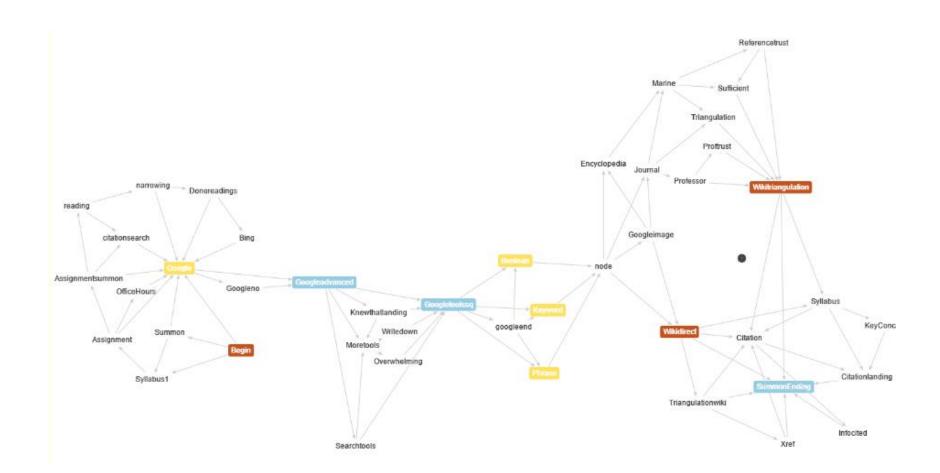

#### Why do we need visualization?

Through a problem-driven process, these specialized datasets are often an interesting mix of complex combinations of and special cases of the basic data types, and they also are a mix of original and derived data.

Whitout vis, we may see a table like that:

|     | A                | В                      | С                       | D        | E         | F         | G                                                                                                                                                                                                                                                                                                                                                                                                                                                                                                                                                                                                                                                                                                                                                                                                                                                                                                                                                                                                                                                                                                                                                                                                                                                                                                                                                                                                                                                                                                                                                                                                                                                                                                                                                                                                                                                                                                                                                                                                                                                                                                                              | Н              | I        | J        | K                   |                |
|-----|------------------|------------------------|-------------------------|----------|-----------|-----------|--------------------------------------------------------------------------------------------------------------------------------------------------------------------------------------------------------------------------------------------------------------------------------------------------------------------------------------------------------------------------------------------------------------------------------------------------------------------------------------------------------------------------------------------------------------------------------------------------------------------------------------------------------------------------------------------------------------------------------------------------------------------------------------------------------------------------------------------------------------------------------------------------------------------------------------------------------------------------------------------------------------------------------------------------------------------------------------------------------------------------------------------------------------------------------------------------------------------------------------------------------------------------------------------------------------------------------------------------------------------------------------------------------------------------------------------------------------------------------------------------------------------------------------------------------------------------------------------------------------------------------------------------------------------------------------------------------------------------------------------------------------------------------------------------------------------------------------------------------------------------------------------------------------------------------------------------------------------------------------------------------------------------------------------------------------------------------------------------------------------------------|----------------|----------|----------|---------------------|----------------|
| 1   | _projectid       | _teacher_acctid        | _schoolid               | school_n | school_la | school_lc | school_c                                                                                                                                                                                                                                                                                                                                                                                                                                                                                                                                                                                                                                                                                                                                                                                                                                                                                                                                                                                                                                                                                                                                                                                                                                                                                                                                                                                                                                                                                                                                                                                                                                                                                                                                                                                                                                                                                                                                                                                                                                                                                                                       | cischool_state | schoo1_z | ischool_ | m∈school_district   | school_coun    |
| 2   |                  |                        | "45e7ddbdd7023f1eb65a6c |          |           |           |                                                                                                                                                                                                                                                                                                                                                                                                                                                                                                                                                                                                                                                                                                                                                                                                                                                                                                                                                                                                                                                                                                                                                                                                                                                                                                                                                                                                                                                                                                                                                                                                                                                                                                                                                                                                                                                                                                                                                                                                                                                                                                                                | NY             | 10460    | urban    | New York City Dept  | Bronx          |
| _ 3 | "76108ed46f99f2" | "6b3721c9585633fa716e6 | "45e7ddbdd7023f1eb65a6d | 3.60E+11 | 40.84169  | -73.8755  | Bronx                                                                                                                                                                                                                                                                                                                                                                                                                                                                                                                                                                                                                                                                                                                                                                                                                                                                                                                                                                                                                                                                                                                                                                                                                                                                                                                                                                                                                                                                                                                                                                                                                                                                                                                                                                                                                                                                                                                                                                                                                                                                                                                          | NY             | 10460    | urban    | New York City Dept  | Bronx          |
| 4   |                  |                        | "923a1f4850d4e09ad5b8d0 |          |           | -74.002   |                                                                                                                                                                                                                                                                                                                                                                                                                                                                                                                                                                                                                                                                                                                                                                                                                                                                                                                                                                                                                                                                                                                                                                                                                                                                                                                                                                                                                                                                                                                                                                                                                                                                                                                                                                                                                                                                                                                                                                                                                                                                                                                                | k NY           | 10011    | urban    | New York City Dept  | New York (M:   |
| 5   | "e49f6d07f9da70  | "ba7ada7b8ef61280b6e87 | "45e7ddbdd7023f1eb65a6d | 3.60E+11 | 40.84169  | -73. 8755 | Bronx                                                                                                                                                                                                                                                                                                                                                                                                                                                                                                                                                                                                                                                                                                                                                                                                                                                                                                                                                                                                                                                                                                                                                                                                                                                                                                                                                                                                                                                                                                                                                                                                                                                                                                                                                                                                                                                                                                                                                                                                                                                                                                                          | NY             | 10460    | urban    | New York City Dept  | Bronx          |
| 6   | "548b161b4e808f1 | "58574f5ee5f3d74a4be12 | "45e7ddbdd7023f1eb65a6c | 3.60E+11 | 40.84169  | -73. 8755 | Bronx                                                                                                                                                                                                                                                                                                                                                                                                                                                                                                                                                                                                                                                                                                                                                                                                                                                                                                                                                                                                                                                                                                                                                                                                                                                                                                                                                                                                                                                                                                                                                                                                                                                                                                                                                                                                                                                                                                                                                                                                                                                                                                                          | NY             | 10460    | urban    | New York City Dept  | Bronx          |
| 7   |                  |                        | "45e7ddbdd7023f1eb65a6c |          |           |           |                                                                                                                                                                                                                                                                                                                                                                                                                                                                                                                                                                                                                                                                                                                                                                                                                                                                                                                                                                                                                                                                                                                                                                                                                                                                                                                                                                                                                                                                                                                                                                                                                                                                                                                                                                                                                                                                                                                                                                                                                                                                                                                                | NY             | 10460    | urban    | New York City Dept  | Bronx          |
| 8   | "be3c6a88818ef6  | "2e6deb2edcb9b2ef9bf47 | "45e7ddbdd7023f1eb65a6c | 3.60E+11 | 40.84169  | -73. 8755 | Bronx                                                                                                                                                                                                                                                                                                                                                                                                                                                                                                                                                                                                                                                                                                                                                                                                                                                                                                                                                                                                                                                                                                                                                                                                                                                                                                                                                                                                                                                                                                                                                                                                                                                                                                                                                                                                                                                                                                                                                                                                                                                                                                                          | NY             | 10460    | urban    | New York City Dept  | Bronx          |
| 9   | "dd7ed1d74f70fb  | "d8f151a88a6d298fe5e6  | "45e7ddbdd7023f1eb65a6c | 3.60E+11 | 40.84169  | -73.8755  | Bronx                                                                                                                                                                                                                                                                                                                                                                                                                                                                                                                                                                                                                                                                                                                                                                                                                                                                                                                                                                                                                                                                                                                                                                                                                                                                                                                                                                                                                                                                                                                                                                                                                                                                                                                                                                                                                                                                                                                                                                                                                                                                                                                          | NY             | 10460    | urban    | New York City Dept  | Bronx          |
| 10  | "c5d4a7877c463e  | "262af4de8528628259ac  | "8c9ab8c021074381647582 | e1115072 | 40.82696  | -73.8922  | BRONX                                                                                                                                                                                                                                                                                                                                                                                                                                                                                                                                                                                                                                                                                                                                                                                                                                                                                                                                                                                                                                                                                                                                                                                                                                                                                                                                                                                                                                                                                                                                                                                                                                                                                                                                                                                                                                                                                                                                                                                                                                                                                                                          | NY             | 10459    |          |                     | Bronx          |
| 11  | "8d94b238b50e7f  | "f8e7fa9cc031249fa6749 | "15b661612d21c9dd37de00 | 92ed81e0 | 40.82696  | -73.8922  | Bronx                                                                                                                                                                                                                                                                                                                                                                                                                                                                                                                                                                                                                                                                                                                                                                                                                                                                                                                                                                                                                                                                                                                                                                                                                                                                                                                                                                                                                                                                                                                                                                                                                                                                                                                                                                                                                                                                                                                                                                                                                                                                                                                          | NY             | 10459    |          |                     | Bronx          |
| 12  | "8b19da4400111a  | "760f8b3ac86e3ac286c6e | "45e7ddbdd7023f1eb65a6c | 3.60E+11 | 40.84169  | -73.8755  | Bronx                                                                                                                                                                                                                                                                                                                                                                                                                                                                                                                                                                                                                                                                                                                                                                                                                                                                                                                                                                                                                                                                                                                                                                                                                                                                                                                                                                                                                                                                                                                                                                                                                                                                                                                                                                                                                                                                                                                                                                                                                                                                                                                          | NY             | 10460    | urban    | New York City Dept  | Bronx          |
| 13  |                  |                        | "9bc7d4d92193a453669b6e |          |           |           | the state of the s | k NY           | 10004    | urban    | Other               | New York (M:   |
| 14  | "eef82859f1dd50  | "8fb8a281a46527b9e7ea4 | "45e7ddbdd7023f1eb65a6c | 3.60E+11 | 40.84169  | -73. 8755 | Bronx                                                                                                                                                                                                                                                                                                                                                                                                                                                                                                                                                                                                                                                                                                                                                                                                                                                                                                                                                                                                                                                                                                                                                                                                                                                                                                                                                                                                                                                                                                                                                                                                                                                                                                                                                                                                                                                                                                                                                                                                                                                                                                                          | NY             | 10460    | urban    | New York City Dept  | Bronx          |
| 15  |                  |                        | "eab5debe9b88fbb9b15fef |          |           |           |                                                                                                                                                                                                                                                                                                                                                                                                                                                                                                                                                                                                                                                                                                                                                                                                                                                                                                                                                                                                                                                                                                                                                                                                                                                                                                                                                                                                                                                                                                                                                                                                                                                                                                                                                                                                                                                                                                                                                                                                                                                                                                                                | k NY           | 10128    | urban    | New York City Dept  | New York (M:   |
| 16  | "ec6717d760d379  | "8fb8a281a46527b9e7ea4 | "45e7ddbdd7023f1eb65a6c | 3.60E+11 | 40.84169  | -73. 8755 | Bronx                                                                                                                                                                                                                                                                                                                                                                                                                                                                                                                                                                                                                                                                                                                                                                                                                                                                                                                                                                                                                                                                                                                                                                                                                                                                                                                                                                                                                                                                                                                                                                                                                                                                                                                                                                                                                                                                                                                                                                                                                                                                                                                          | NY             | 10460    | urban    | New York City Dept  | Bronx          |
| 17  | "17466db6d83288  | "dab65ac402878a6103539 | "1ae4695be589a36816188e | 3.60E+11 | 40.76552  | -73.9601  | New York                                                                                                                                                                                                                                                                                                                                                                                                                                                                                                                                                                                                                                                                                                                                                                                                                                                                                                                                                                                                                                                                                                                                                                                                                                                                                                                                                                                                                                                                                                                                                                                                                                                                                                                                                                                                                                                                                                                                                                                                                                                                                                                       | k NY           | 10065    |          | New York City Dept  | New York (M:   |
| 18  | "f4a27a5e375c9a  | "5955995b38eba124a51b4 | "5c5c444dd1bf31c3bdbcf4 | 3.60E+11 | 40.76825  | -73. 989  | New York                                                                                                                                                                                                                                                                                                                                                                                                                                                                                                                                                                                                                                                                                                                                                                                                                                                                                                                                                                                                                                                                                                                                                                                                                                                                                                                                                                                                                                                                                                                                                                                                                                                                                                                                                                                                                                                                                                                                                                                                                                                                                                                       | k NY           | 10019    | urban    | Empowerment Support | t New York (M: |
| 19  | "52b04391f8e028  | "ded4b1235dbdaedeb157< | "8c9ab8c021074381647582 | e1115072 | 40.82696  | -73.8922  | BRONX                                                                                                                                                                                                                                                                                                                                                                                                                                                                                                                                                                                                                                                                                                                                                                                                                                                                                                                                                                                                                                                                                                                                                                                                                                                                                                                                                                                                                                                                                                                                                                                                                                                                                                                                                                                                                                                                                                                                                                                                                                                                                                                          | NY             | 10459    |          |                     | Bronx          |
| 20  | "c97b3d603e4999" | "263a93c35a3a52ea19abo | "cblac51c57e5ecb8f9a5ab | 3.60E+11 | 40.68683  | -73.9808  | Brooklyr                                                                                                                                                                                                                                                                                                                                                                                                                                                                                                                                                                                                                                                                                                                                                                                                                                                                                                                                                                                                                                                                                                                                                                                                                                                                                                                                                                                                                                                                                                                                                                                                                                                                                                                                                                                                                                                                                                                                                                                                                                                                                                                       | n NY           | 11217    | urban    | New York City Dept  | Kings (Brool   |
| 21  |                  |                        | "45e7ddbdd7023f1eb65a6d |          |           |           |                                                                                                                                                                                                                                                                                                                                                                                                                                                                                                                                                                                                                                                                                                                                                                                                                                                                                                                                                                                                                                                                                                                                                                                                                                                                                                                                                                                                                                                                                                                                                                                                                                                                                                                                                                                                                                                                                                                                                                                                                                                                                                                                | NY             | 10460    | urban    | New York City Dept  | Bronx          |
| 22  | "57d68f35b13a19: | "f7fada7c19ac859803c3c | "38ada3531c8f57cab78b04 | 18bbc03e | 40.64959  | -73. 9583 | Brooklyr                                                                                                                                                                                                                                                                                                                                                                                                                                                                                                                                                                                                                                                                                                                                                                                                                                                                                                                                                                                                                                                                                                                                                                                                                                                                                                                                                                                                                                                                                                                                                                                                                                                                                                                                                                                                                                                                                                                                                                                                                                                                                                                       | n NY           | 11226    |          | New York City Dept  | Kings (Brool   |
| 23  | "b24064984f054b  | "067ca75f07e29bc8daf27 | "8c9ab8c021074381647582 | e1115072 | 40.82696  | -73.8922  | BRONX                                                                                                                                                                                                                                                                                                                                                                                                                                                                                                                                                                                                                                                                                                                                                                                                                                                                                                                                                                                                                                                                                                                                                                                                                                                                                                                                                                                                                                                                                                                                                                                                                                                                                                                                                                                                                                                                                                                                                                                                                                                                                                                          | NY             | 10459    |          |                     | Bronx          |
| 24  | "9a3f66830e2112  | "d1d684f1549f4e5b9693t | ec26adc6baee71abbcebf7  | 3.60E+11 | 40.72369  | -73.9816  | New York                                                                                                                                                                                                                                                                                                                                                                                                                                                                                                                                                                                                                                                                                                                                                                                                                                                                                                                                                                                                                                                                                                                                                                                                                                                                                                                                                                                                                                                                                                                                                                                                                                                                                                                                                                                                                                                                                                                                                                                                                                                                                                                       | k NY           | 10009    | urban    | New York City Dept  | New York (M:   |
| 25  |                  |                        | "756e5d578f2c6482c287bc |          |           |           |                                                                                                                                                                                                                                                                                                                                                                                                                                                                                                                                                                                                                                                                                                                                                                                                                                                                                                                                                                                                                                                                                                                                                                                                                                                                                                                                                                                                                                                                                                                                                                                                                                                                                                                                                                                                                                                                                                                                                                                                                                                                                                                                |                | 11216    | urban    | New York City Dept  | Kings (Brool   |
| 26  | "9a6f4fb43bf27e  | "5d11379c28c7a4103287c | "60d87aa721f3a17c062891 | 3.60E+11 | 40.83826  | -73.8661  | Bronx                                                                                                                                                                                                                                                                                                                                                                                                                                                                                                                                                                                                                                                                                                                                                                                                                                                                                                                                                                                                                                                                                                                                                                                                                                                                                                                                                                                                                                                                                                                                                                                                                                                                                                                                                                                                                                                                                                                                                                                                                                                                                                                          | NY             | 10460    | urban    | New York City Dept  | Bronx          |
| 27  | "8aa59963a2a959  | "ded4b1235dbdaedeb157c | "8c9ab8c021074381647582 | e1115072 | 40.82696  | -73.8922  | BRONX                                                                                                                                                                                                                                                                                                                                                                                                                                                                                                                                                                                                                                                                                                                                                                                                                                                                                                                                                                                                                                                                                                                                                                                                                                                                                                                                                                                                                                                                                                                                                                                                                                                                                                                                                                                                                                                                                                                                                                                                                                                                                                                          | NY             | 10459    |          |                     | Bronx          |

What a great mass!

But by using visualization, People can have a clear overview at first with low-latency page loading of data, and then zoom and filter to check the details they demand