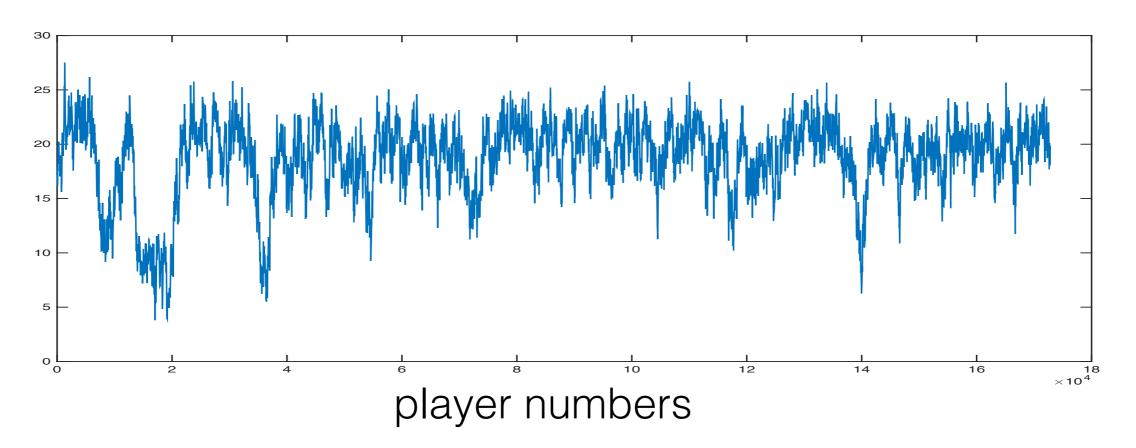

# VISUALIZATION OF YOUTUBE COMMENTS

ems she had webbed alien hands. I have I know you are already finishe Get this snapshot outto here posed to shoot outs with this but ....

www.

 Doesn't support easy finding of entertaining comments.

• Emotionally draining arguments and trolls.

 Doesn't support easy finding of entertaining comments.

Task I: Explore for entertaining comments.

Emotionally draining arguments and trolls.

Task 2: Identify arguments.

Task 3: Identify trolls.

 Entertaining comments = highly liked comments (generally)

 Arguments = Long back-and-forth between two users with little or no likes

Trolls = A single user (with little or no likes)
 being bombarded by multiple users