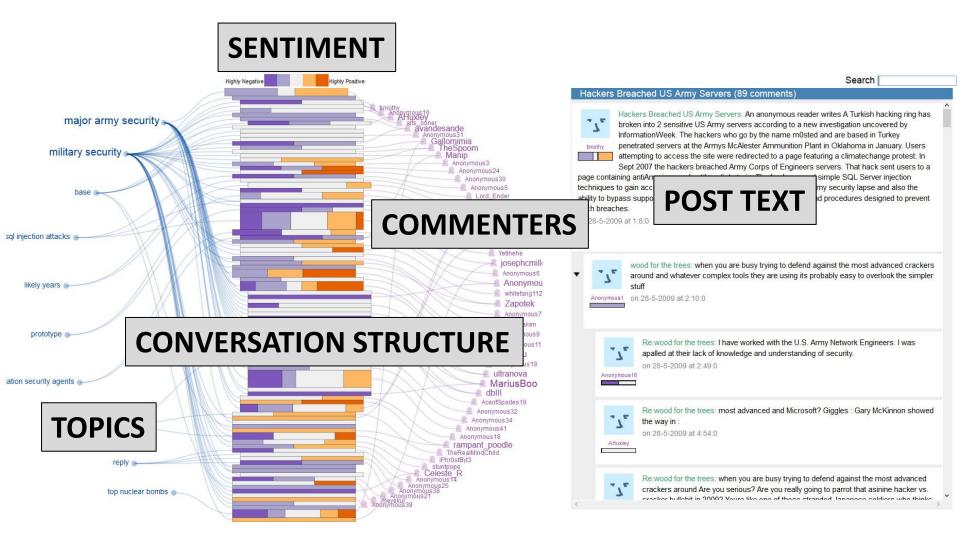

# VISUALIZATION OF YOUTUBE COMMENTS

ems she had webbed alien hands. I have I know you are already finishe Get this snapshot outto here posed to shoot outs with this but ....

www.

 Doesn't support easy finding of entertaining comments.

• Emotionally draining arguments and trolls.

 Doesn't support easy finding of entertaining comments.

Task I: Explore for entertaining comments.

Emotionally draining arguments and trolls.

Task 2: Identify arguments.

Task 3: Identify trolls.

 Entertaining comments = highly liked comments (generally)

 Arguments = Long back-and-forth between two users with little or no likes

Trolls = A single user (with little or no likes)
 being bombarded by multiple users

## Idea: A Bird's Eye View of the Youtube Comment Section