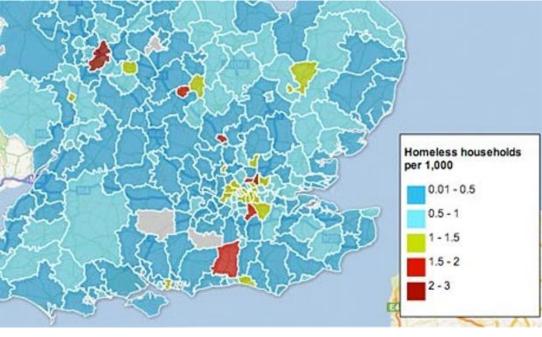

## T2 - Tasks for Government

- Are there any areas of the state receiving more students than others?
- Are students migrating from public to private schools?

### T2 - Which areas of the state are receiving more students?

• map: (incoming-outgoing)%

diverging color map

interaction: select

facet: juxtapose