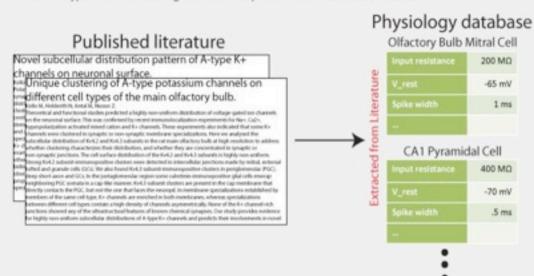

www.leica-microsystems.com

To summarize we have (per article):

- 1) Electrophysiology properties
- 2) Neuron types
- 3) Experimental metadata

We extract all of the above from published articles through text-mining and curation.

#### NeuroElectro: organizing information on cellular neurophysiology.

The goal of the NeuroElectro Project is to extract information about the electrophysiological properties (e.g. resting membrane potentials and membrane time constants) of diverse neuron types from the existing literature and place it into a centralized database.

#### Listing of neuron types in the database

entries

Electrophysiology values across neuron types obtained are obtained from semi-automated literature text-mining. (neuron types are mostly from NeuroLex.org)