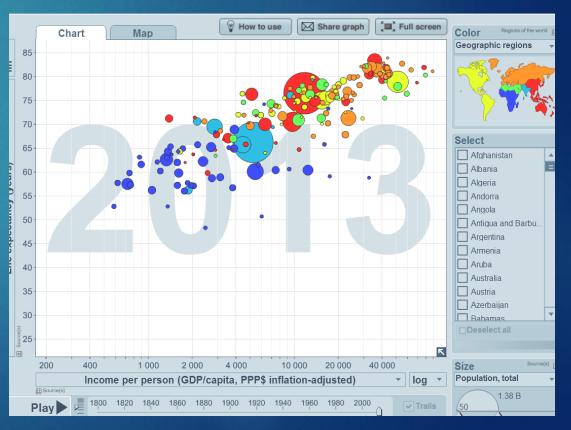

nts
  - Debates
  - Off-topic/flamewars
  - Can we profile trolling?



#### Thank you!

# vidviz: scaling up video annotation

Julieta Martinez

input layer

hidden layer 1 hidden layer 2 hidden layer 3

output layer

input layer 1 hidden layer 2 hidden layer 3















+ "Plumeria Frangipani"













"the dark matter of the Internet" — Fei-Fei Li

























# vidviz <













#### Interactive graphs using R Shiny

And maybe d3 if I have time.

Ken Mansfield, CPSC 547, Oct 22, 2015

- Goal: Create different types of visualizations for exploration of data.
- Fully Interactive Linked highlighting, multifacetted, animations!
- Learn what works, what doesn't.
- Dataset: Gapminder. Wealth of information to explore, fairly easy to use.

# Example: Gapminder world



#### R Shiny Examples



- Animation
- Colours
- Different types of Encoding





# Expand on Gapminder

Choropleth

#### Linked highlighting



### InfoVis Project Pitch

Kimberly Dextras-Romagnino



## Why?

# Present information to the masses in a visually appealing way to both inform and entertain

### Storytelling: The Next Step for Visualization

- Robert Kosara

Presentation and Communication
 vs Exploration and Analysis

 Data Visualization: Medium for Storytelling



#### WOMEN RESEARCHERS BY COUNTRY

CHANGE REGION

VIEW

MAP

Just one in five countries has achieved gender parity, whereby 45% to 55% of researchers are women.

SELECT COUNTRY

NORTH AMERICA AND WESTERN EUROPE

AVERAGE

32%

0%

75% N/A

SOURCE: UNESCO INSTITUTE FOR STATISTICS

## What?

### Homelessness in Canada