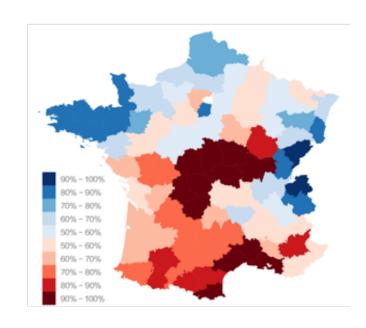

### T1 - Help schools identify migration pattern of students

map: school types

t categorical color map

### T2 - Which areas of the state are receiving more students?

• map: (incoming-outgoing)%

diverging color map

interaction: select

facet: juxtapose