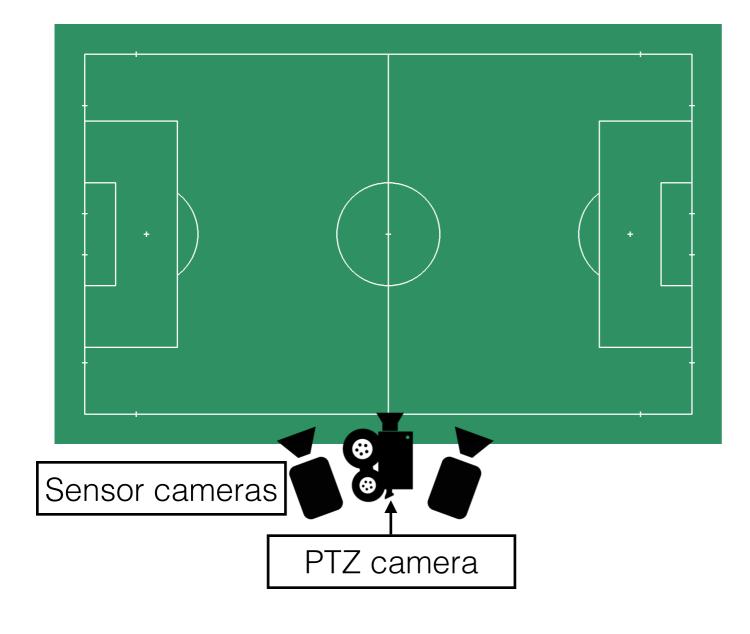

Whitout vis, we may see a table like that:

|     | A                | В                      | С                       | D        | E         | F         | G                                                                                                                                                                                                                                                                                                                                                                                                                                                                                                                                                                                                                                                                                                                                                                                                                                                                                                                                                                                                                                                                                                                                                                                                                                                                                                                                                                                                                                                                                                                                                                                                                                                                                                                                                                                                                                                                                                                                                                                                                                                                                                                              | Н              | I        | J        | K                   |                |
|-----|------------------|------------------------|-------------------------|----------|-----------|-----------|--------------------------------------------------------------------------------------------------------------------------------------------------------------------------------------------------------------------------------------------------------------------------------------------------------------------------------------------------------------------------------------------------------------------------------------------------------------------------------------------------------------------------------------------------------------------------------------------------------------------------------------------------------------------------------------------------------------------------------------------------------------------------------------------------------------------------------------------------------------------------------------------------------------------------------------------------------------------------------------------------------------------------------------------------------------------------------------------------------------------------------------------------------------------------------------------------------------------------------------------------------------------------------------------------------------------------------------------------------------------------------------------------------------------------------------------------------------------------------------------------------------------------------------------------------------------------------------------------------------------------------------------------------------------------------------------------------------------------------------------------------------------------------------------------------------------------------------------------------------------------------------------------------------------------------------------------------------------------------------------------------------------------------------------------------------------------------------------------------------------------------|----------------|----------|----------|---------------------|----------------|
| 1   | _projectid       | _teacher_acctid        | _schoolid               | school_n | school_la | school_lc | school_c                                                                                                                                                                                                                                                                                                                                                                                                                                                                                                                                                                                                                                                                                                                                                                                                                                                                                                                                                                                                                                                                                                                                                                                                                                                                                                                                                                                                                                                                                                                                                                                                                                                                                                                                                                                                                                                                                                                                                                                                                                                                                                                       | cischool_state | schoo1_z | ischool_ | m∈school_district   | school_coun    |
| 2   |                  |                        | "45e7ddbdd7023f1eb65a6c |          |           |           |                                                                                                                                                                                                                                                                                                                                                                                                                                                                                                                                                                                                                                                                                                                                                                                                                                                                                                                                                                                                                                                                                                                                                                                                                                                                                                                                                                                                                                                                                                                                                                                                                                                                                                                                                                                                                                                                                                                                                                                                                                                                                                                                | NY             | 10460    | urban    | New York City Dept  | Bronx          |
| _ 3 | "76108ed46f99f2" | "6b3721c9585633fa716e6 | "45e7ddbdd7023f1eb65a6d | 3.60E+11 | 40.84169  | -73.8755  | Bronx                                                                                                                                                                                                                                                                                                                                                                                                                                                                                                                                                                                                                                                                                                                                                                                                                                                                                                                                                                                                                                                                                                                                                                                                                                                                                                                                                                                                                                                                                                                                                                                                                                                                                                                                                                                                                                                                                                                                                                                                                                                                                                                          | NY             | 10460    | urban    | New York City Dept  | Bronx          |
| 4   |                  |                        | "923a1f4850d4e09ad5b8d0 |          |           | -74.002   |                                                                                                                                                                                                                                                                                                                                                                                                                                                                                                                                                                                                                                                                                                                                                                                                                                                                                                                                                                                                                                                                                                                                                                                                                                                                                                                                                                                                                                                                                                                                                                                                                                                                                                                                                                                                                                                                                                                                                                                                                                                                                                                                | k NY           | 10011    | urban    | New York City Dept  | New York (M:   |
| 5   | "e49f6d07f9da70  | "ba7ada7b8ef61280b6e87 | "45e7ddbdd7023f1eb65a6d | 3.60E+11 | 40.84169  | -73. 8755 | Bronx                                                                                                                                                                                                                                                                                                                                                                                                                                                                                                                                                                                                                                                                                                                                                                                                                                                                                                                                                                                                                                                                                                                                                                                                                                                                                                                                                                                                                                                                                                                                                                                                                                                                                                                                                                                                                                                                                                                                                                                                                                                                                                                          | NY             | 10460    | urban    | New York City Dept  | Bronx          |
| 6   | "548b161b4e808f1 | "58574f5ee5f3d74a4be12 | "45e7ddbdd7023f1eb65a6c | 3.60E+11 | 40.84169  | -73. 8755 | Bronx                                                                                                                                                                                                                                                                                                                                                                                                                                                                                                                                                                                                                                                                                                                                                                                                                                                                                                                                                                                                                                                                                                                                                                                                                                                                                                                                                                                                                                                                                                                                                                                                                                                                                                                                                                                                                                                                                                                                                                                                                                                                                                                          | NY             | 10460    | urban    | New York City Dept  | Bronx          |
| 7   |                  |                        | "45e7ddbdd7023f1eb65a6c |          |           |           |                                                                                                                                                                                                                                                                                                                                                                                                                                                                                                                                                                                                                                                                                                                                                                                                                                                                                                                                                                                                                                                                                                                                                                                                                                                                                                                                                                                                                                                                                                                                                                                                                                                                                                                                                                                                                                                                                                                                                                                                                                                                                                                                | NY             | 10460    | urban    | New York City Dept  | Bronx          |
| 8   | "be3c6a88818ef6  | "2e6deb2edcb9b2ef9bf47 | "45e7ddbdd7023f1eb65a6c | 3.60E+11 | 40.84169  | -73. 8755 | Bronx                                                                                                                                                                                                                                                                                                                                                                                                                                                                                                                                                                                                                                                                                                                                                                                                                                                                                                                                                                                                                                                                                                                                                                                                                                                                                                                                                                                                                                                                                                                                                                                                                                                                                                                                                                                                                                                                                                                                                                                                                                                                                                                          | NY             | 10460    | urban    | New York City Dept  | Bronx          |
| 9   | "dd7ed1d74f70fb  | "d8f151a88a6d298fe5e6  | "45e7ddbdd7023f1eb65a6c | 3.60E+11 | 40.84169  | -73.8755  | Bronx                                                                                                                                                                                                                                                                                                                                                                                                                                                                                                                                                                                                                                                                                                                                                                                                                                                                                                                                                                                                                                                                                                                                                                                                                                                                                                                                                                                                                                                                                                                                                                                                                                                                                                                                                                                                                                                                                                                                                                                                                                                                                                                          | NY             | 10460    | urban    | New York City Dept  | Bronx          |
| 10  | "c5d4a7877c463e  | "262af4de8528628259ac  | "8c9ab8c021074381647582 | e1115072 | 40.82696  | -73.8922  | BRONX                                                                                                                                                                                                                                                                                                                                                                                                                                                                                                                                                                                                                                                                                                                                                                                                                                                                                                                                                                                                                                                                                                                                                                                                                                                                                                                                                                                                                                                                                                                                                                                                                                                                                                                                                                                                                                                                                                                                                                                                                                                                                                                          | NY             | 10459    |          |                     | Bronx          |
| 11  | "8d94b238b50e7f  | "f8e7fa9cc031249fa6749 | "15b661612d21c9dd37de00 | 92ed81e0 | 40.82696  | -73.8922  | Bronx                                                                                                                                                                                                                                                                                                                                                                                                                                                                                                                                                                                                                                                                                                                                                                                                                                                                                                                                                                                                                                                                                                                                                                                                                                                                                                                                                                                                                                                                                                                                                                                                                                                                                                                                                                                                                                                                                                                                                                                                                                                                                                                          | NY             | 10459    |          |                     | Bronx          |
| 12  | "8b19da4400111a  | "760f8b3ac86e3ac286c6e | "45e7ddbdd7023f1eb65a6c | 3.60E+11 | 40.84169  | -73.8755  | Bronx                                                                                                                                                                                                                                                                                                                                                                                                                                                                                                                                                                                                                                                                                                                                                                                                                                                                                                                                                                                                                                                                                                                                                                                                                                                                                                                                                                                                                                                                                                                                                                                                                                                                                                                                                                                                                                                                                                                                                                                                                                                                                                                          | NY             | 10460    | urban    | New York City Dept  | Bronx          |
| 13  |                  |                        | "9bc7d4d92193a453669b6e |          |           |           | the state of the s | k NY           | 10004    | urban    | Other               | New York (M:   |
| 14  | "eef82859f1dd50  | "8fb8a281a46527b9e7ea4 | "45e7ddbdd7023f1eb65a6c | 3.60E+11 | 40.84169  | -73. 8755 | Bronx                                                                                                                                                                                                                                                                                                                                                                                                                                                                                                                                                                                                                                                                                                                                                                                                                                                                                                                                                                                                                                                                                                                                                                                                                                                                                                                                                                                                                                                                                                                                                                                                                                                                                                                                                                                                                                                                                                                                                                                                                                                                                                                          | NY             | 10460    | urban    | New York City Dept  | Bronx          |
| 15  |                  |                        | "eab5debe9b88fbb9b15fef |          |           |           |                                                                                                                                                                                                                                                                                                                                                                                                                                                                                                                                                                                                                                                                                                                                                                                                                                                                                                                                                                                                                                                                                                                                                                                                                                                                                                                                                                                                                                                                                                                                                                                                                                                                                                                                                                                                                                                                                                                                                                                                                                                                                                                                | k NY           | 10128    | urban    | New York City Dept  | New York (M:   |
| 16  | "ec6717d760d379  | "8fb8a281a46527b9e7ea4 | "45e7ddbdd7023f1eb65a6c | 3.60E+11 | 40.84169  | -73. 8755 | Bronx                                                                                                                                                                                                                                                                                                                                                                                                                                                                                                                                                                                                                                                                                                                                                                                                                                                                                                                                                                                                                                                                                                                                                                                                                                                                                                                                                                                                                                                                                                                                                                                                                                                                                                                                                                                                                                                                                                                                                                                                                                                                                                                          | NY             | 10460    | urban    | New York City Dept  | Bronx          |
| 17  | "17466db6d83288  | "dab65ac402878a6103539 | "1ae4695be589a36816188e | 3.60E+11 | 40.76552  | -73.9601  | New York                                                                                                                                                                                                                                                                                                                                                                                                                                                                                                                                                                                                                                                                                                                                                                                                                                                                                                                                                                                                                                                                                                                                                                                                                                                                                                                                                                                                                                                                                                                                                                                                                                                                                                                                                                                                                                                                                                                                                                                                                                                                                                                       | k NY           | 10065    |          | New York City Dept  | New York (M:   |
| 18  | "f4a27a5e375c9a  | "5955995b38eba124a51b4 | "5c5c444dd1bf31c3bdbcf4 | 3.60E+11 | 40.76825  | -73. 989  | New York                                                                                                                                                                                                                                                                                                                                                                                                                                                                                                                                                                                                                                                                                                                                                                                                                                                                                                                                                                                                                                                                                                                                                                                                                                                                                                                                                                                                                                                                                                                                                                                                                                                                                                                                                                                                                                                                                                                                                                                                                                                                                                                       | k NY           | 10019    | urban    | Empowerment Support | t New York (M: |
| 19  | "52b04391f8e028  | "ded4b1235dbdaedeb157< | "8c9ab8c021074381647582 | e1115072 | 40.82696  | -73.8922  | BRONX                                                                                                                                                                                                                                                                                                                                                                                                                                                                                                                                                                                                                                                                                                                                                                                                                                                                                                                                                                                                                                                                                                                                                                                                                                                                                                                                                                                                                                                                                                                                                                                                                                                                                                                                                                                                                                                                                                                                                                                                                                                                                                                          | NY             | 10459    |          |                     | Bronx          |
| 20  | "c97b3d603e4999" | "263a93c35a3a52ea19abo | "cblac51c57e5ecb8f9a5ab | 3.60E+11 | 40.68683  | -73.9808  | Brooklyr                                                                                                                                                                                                                                                                                                                                                                                                                                                                                                                                                                                                                                                                                                                                                                                                                                                                                                                                                                                                                                                                                                                                                                                                                                                                                                                                                                                                                                                                                                                                                                                                                                                                                                                                                                                                                                                                                                                                                                                                                                                                                                                       | n NY           | 11217    | urban    | New York City Dept  | Kings (Brool   |
| 21  |                  |                        | "45e7ddbdd7023f1eb65a6d |          |           |           |                                                                                                                                                                                                                                                                                                                                                                                                                                                                                                                                                                                                                                                                                                                                                                                                                                                                                                                                                                                                                                                                                                                                                                                                                                                                                                                                                                                                                                                                                                                                                                                                                                                                                                                                                                                                                                                                                                                                                                                                                                                                                                                                | NY             | 10460    | urban    | New York City Dept  | Bronx          |
| 22  | "57d68f35b13a19: | "f7fada7c19ac859803c3c | "38ada3531c8f57cab78b04 | 18bbc03e | 40.64959  | -73. 9583 | Brooklyr                                                                                                                                                                                                                                                                                                                                                                                                                                                                                                                                                                                                                                                                                                                                                                                                                                                                                                                                                                                                                                                                                                                                                                                                                                                                                                                                                                                                                                                                                                                                                                                                                                                                                                                                                                                                                                                                                                                                                                                                                                                                                                                       | n NY           | 11226    |          | New York City Dept  | Kings (Brool   |
| 23  | "b24064984f054b  | "067ca75f07e29bc8daf27 | "8c9ab8c021074381647582 | e1115072 | 40.82696  | -73.8922  | BRONX                                                                                                                                                                                                                                                                                                                                                                                                                                                                                                                                                                                                                                                                                                                                                                                                                                                                                                                                                                                                                                                                                                                                                                                                                                                                                                                                                                                                                                                                                                                                                                                                                                                                                                                                                                                                                                                                                                                                                                                                                                                                                                                          | NY             | 10459    |          |                     | Bronx          |
| 24  | "9a3f66830e2112  | "d1d684f1549f4e5b9693t | ec26adc6baee71abbcebf7  | 3.60E+11 | 40.72369  | -73.9816  | New York                                                                                                                                                                                                                                                                                                                                                                                                                                                                                                                                                                                                                                                                                                                                                                                                                                                                                                                                                                                                                                                                                                                                                                                                                                                                                                                                                                                                                                                                                                                                                                                                                                                                                                                                                                                                                                                                                                                                                                                                                                                                                                                       | k NY           | 10009    | urban    | New York City Dept  | New York (M:   |
| 25  |                  |                        | "756e5d578f2c6482c287bc |          |           |           |                                                                                                                                                                                                                                                                                                                                                                                                                                                                                                                                                                                                                                                                                                                                                                                                                                                                                                                                                                                                                                                                                                                                                                                                                                                                                                                                                                                                                                                                                                                                                                                                                                                                                                                                                                                                                                                                                                                                                                                                                                                                                                                                |                | 11216    | urban    | New York City Dept  | Kings (Brool   |
| 26  | "9a6f4fb43bf27e  | "5d11379c28c7a4103287c | "60d87aa721f3a17c062891 | 3.60E+11 | 40.83826  | -73.8661  | Bronx                                                                                                                                                                                                                                                                                                                                                                                                                                                                                                                                                                                                                                                                                                                                                                                                                                                                                                                                                                                                                                                                                                                                                                                                                                                                                                                                                                                                                                                                                                                                                                                                                                                                                                                                                                                                                                                                                                                                                                                                                                                                                                                          | NY             | 10460    | urban    | New York City Dept  | Bronx          |
| 27  | "8aa59963a2a959  | "ded4b1235dbdaedeb157c | "8c9ab8c021074381647582 | e1115072 | 40.82696  | -73.8922  | BRONX                                                                                                                                                                                                                                                                                                                                                                                                                                                                                                                                                                                                                                                                                                                                                                                                                                                                                                                                                                                                                                                                                                                                                                                                                                                                                                                                                                                                                                                                                                                                                                                                                                                                                                                                                                                                                                                                                                                                                                                                                                                                                                                          | NY             | 10459    |          |                     | Bronx          |

What a great mass!

But by using visualization, People can have a clear overview at first with low-latency page loading of data, and then zoom and filter to check the details they demand