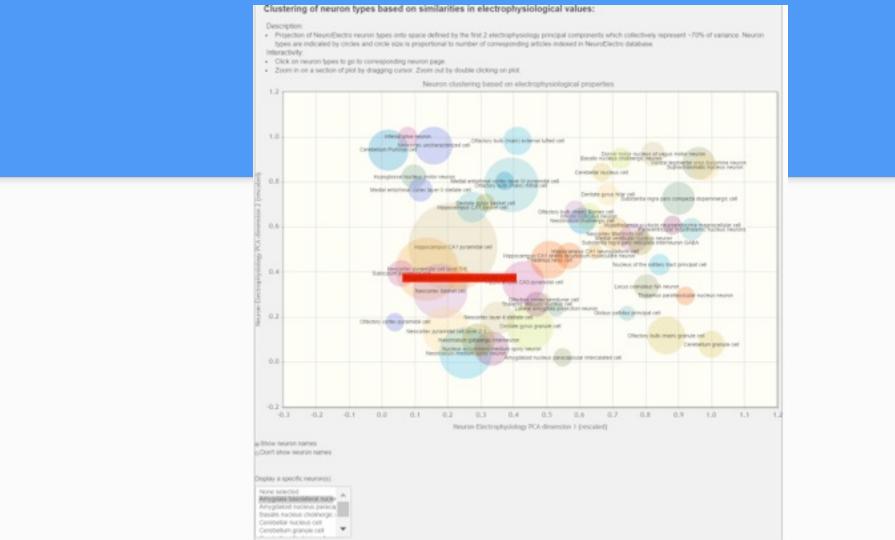

#### Listing of neuron types in the database

entries

Electrophysiology values across neuron types obtained are obtained from semi-automated literature text-mining. (neuron types are mostly from NeuroLex.org)

| Neuron type                        | Number extracted electrophysiology values | <ul> <li>Number articles</li> </ul> |
|------------------------------------|-------------------------------------------|-------------------------------------|
| Other                              | 1119                                      | 70                                  |
| Hippocampus CA1 pyramidal cell     | 505                                       | 66                                  |
| Dorsal root ganglion cell          | 353                                       | 23                                  |
| Neocortex pyramidal cell layer 5-6 | 281                                       | 33                                  |
| Neocortex basket cell              | 185                                       | 25                                  |
| Neostriatum medium spiny neuron    | 163                                       | 23                                  |
| Neocortex pyramidal cell layer 2-3 | 144                                       | 19                                  |
| Neocortex uncharacterized cell     | 143                                       | 12                                  |
| Dentate gyrus granule cell         | 107                                       | 18                                  |
| Medial vestibular nucleus neuron   | 102                                       | 7                                   |