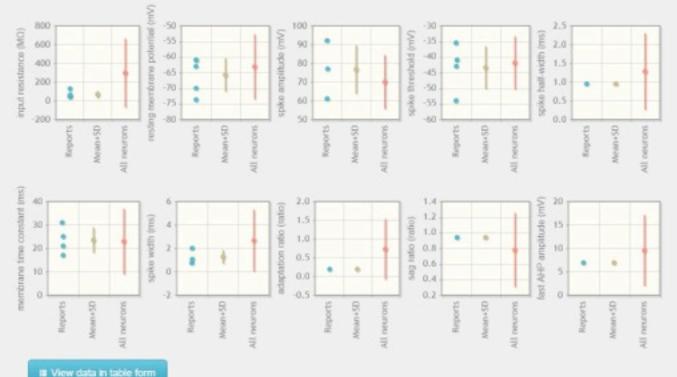

#### Electrophysiological properties of Amygdala basolateral nucleus pyramidal neurons from literature:

⊞ View data in table form

P Report miscurated data

- · Reports: Blue dots indicate human-curated values: Orange dots indicate non-human curated values
- . Mean+SD: mean and standard deviation of human-curated neuron measurements
- · All neurons: mean and standard deviation computed over all neurons in database Interactivity:
- · Mouse over neuron report data points and click to view corresponding publication
- · Mouse over y- axis labels to view definition or click to view values across neuron types
- Zoom in on a section of plot by dragging cursor. Zoom out by double clicking on plot . Legend: Blue dots = text-mined values human curated. Orange dots = text-mined values not human curated.