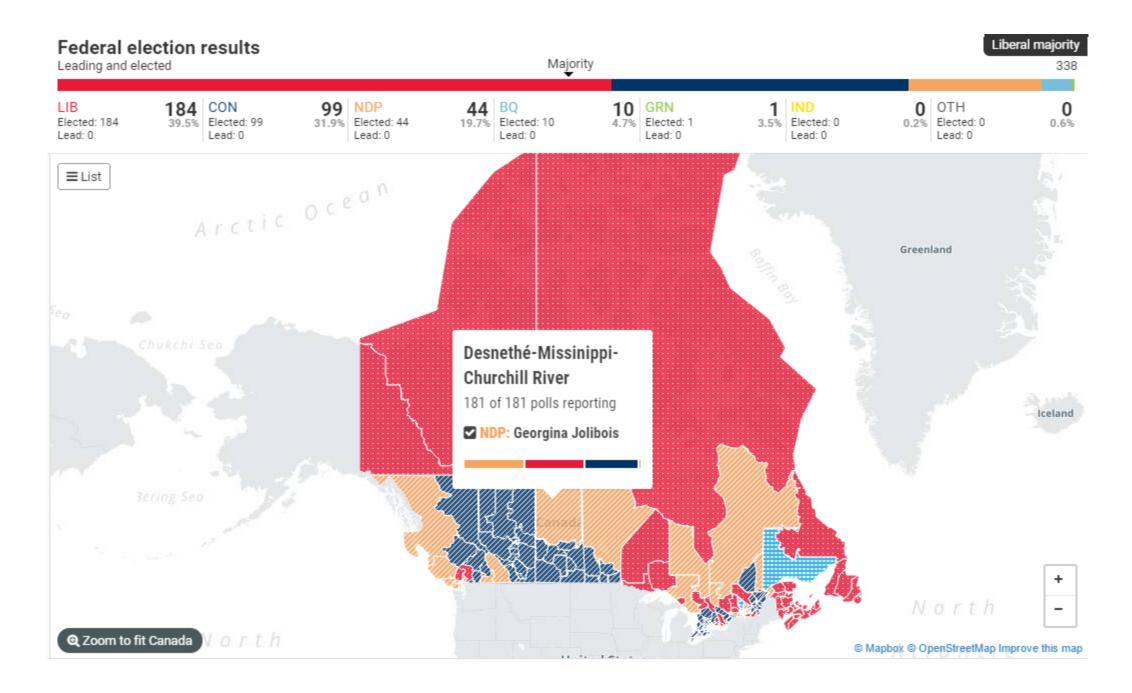

Whitout vis, we may see a table like that:

|     | A                | В                      | С                       | D        | E         | F         | G                                                                                                                                                                                                                                                                                                                                                                                                                                                                                                                                                                                                                                                                                                                                                                                                                                                                                                                                                                                                                                                                                                                                                                                                                                                                                                                                                                                                                                                                                                                                                                                                                                                                                                                                                                                                                                                                                                                                                                                                                                                                                                                              | Н              | I        | J        | K                   |                |
|-----|------------------|------------------------|-------------------------|----------|-----------|-----------|--------------------------------------------------------------------------------------------------------------------------------------------------------------------------------------------------------------------------------------------------------------------------------------------------------------------------------------------------------------------------------------------------------------------------------------------------------------------------------------------------------------------------------------------------------------------------------------------------------------------------------------------------------------------------------------------------------------------------------------------------------------------------------------------------------------------------------------------------------------------------------------------------------------------------------------------------------------------------------------------------------------------------------------------------------------------------------------------------------------------------------------------------------------------------------------------------------------------------------------------------------------------------------------------------------------------------------------------------------------------------------------------------------------------------------------------------------------------------------------------------------------------------------------------------------------------------------------------------------------------------------------------------------------------------------------------------------------------------------------------------------------------------------------------------------------------------------------------------------------------------------------------------------------------------------------------------------------------------------------------------------------------------------------------------------------------------------------------------------------------------------|----------------|----------|----------|---------------------|----------------|
| 1   | _projectid       | _teacher_acctid        | _schoolid               | school_n | school_la | school_lc | school_c                                                                                                                                                                                                                                                                                                                                                                                                                                                                                                                                                                                                                                                                                                                                                                                                                                                                                                                                                                                                                                                                                                                                                                                                                                                                                                                                                                                                                                                                                                                                                                                                                                                                                                                                                                                                                                                                                                                                                                                                                                                                                                                       | cischool_state | schoo1_z | ischool_ | m∈school_district   | school_coun    |
| 2   |                  |                        | "45e7ddbdd7023f1eb65a6c |          |           |           |                                                                                                                                                                                                                                                                                                                                                                                                                                                                                                                                                                                                                                                                                                                                                                                                                                                                                                                                                                                                                                                                                                                                                                                                                                                                                                                                                                                                                                                                                                                                                                                                                                                                                                                                                                                                                                                                                                                                                                                                                                                                                                                                | NY             | 10460    | urban    | New York City Dept  | Bronx          |
| _ 3 | "76108ed46f99f2" | "6b3721c9585633fa716e6 | "45e7ddbdd7023f1eb65a6d | 3.60E+11 | 40.84169  | -73.8755  | Bronx                                                                                                                                                                                                                                                                                                                                                                                                                                                                                                                                                                                                                                                                                                                                                                                                                                                                                                                                                                                                                                                                                                                                                                                                                                                                                                                                                                                                                                                                                                                                                                                                                                                                                                                                                                                                                                                                                                                                                                                                                                                                                                                          | NY             | 10460    | urban    | New York City Dept  | Bronx          |
| 4   |                  |                        | "923a1f4850d4e09ad5b8d0 |          |           | -74.002   |                                                                                                                                                                                                                                                                                                                                                                                                                                                                                                                                                                                                                                                                                                                                                                                                                                                                                                                                                                                                                                                                                                                                                                                                                                                                                                                                                                                                                                                                                                                                                                                                                                                                                                                                                                                                                                                                                                                                                                                                                                                                                                                                | k NY           | 10011    | urban    | New York City Dept  | New York (M:   |
| 5   | "e49f6d07f9da70  | "ba7ada7b8ef61280b6e87 | "45e7ddbdd7023f1eb65a6d | 3.60E+11 | 40.84169  | -73. 8755 | Bronx                                                                                                                                                                                                                                                                                                                                                                                                                                                                                                                                                                                                                                                                                                                                                                                                                                                                                                                                                                                                                                                                                                                                                                                                                                                                                                                                                                                                                                                                                                                                                                                                                                                                                                                                                                                                                                                                                                                                                                                                                                                                                                                          | NY             | 10460    | urban    | New York City Dept  | Bronx          |
| 6   | "548b161b4e808f1 | "58574f5ee5f3d74a4be12 | "45e7ddbdd7023f1eb65a6c | 3.60E+11 | 40.84169  | -73. 8755 | Bronx                                                                                                                                                                                                                                                                                                                                                                                                                                                                                                                                                                                                                                                                                                                                                                                                                                                                                                                                                                                                                                                                                                                                                                                                                                                                                                                                                                                                                                                                                                                                                                                                                                                                                                                                                                                                                                                                                                                                                                                                                                                                                                                          | NY             | 10460    | urban    | New York City Dept  | Bronx          |
| 7   |                  |                        | "45e7ddbdd7023f1eb65a6c |          |           |           |                                                                                                                                                                                                                                                                                                                                                                                                                                                                                                                                                                                                                                                                                                                                                                                                                                                                                                                                                                                                                                                                                                                                                                                                                                                                                                                                                                                                                                                                                                                                                                                                                                                                                                                                                                                                                                                                                                                                                                                                                                                                                                                                | NY             | 10460    | urban    | New York City Dept  | Bronx          |
| 8   | "be3c6a88818ef6  | "2e6deb2edcb9b2ef9bf47 | "45e7ddbdd7023f1eb65a6c | 3.60E+11 | 40.84169  | -73. 8755 | Bronx                                                                                                                                                                                                                                                                                                                                                                                                                                                                                                                                                                                                                                                                                                                                                                                                                                                                                                                                                                                                                                                                                                                                                                                                                                                                                                                                                                                                                                                                                                                                                                                                                                                                                                                                                                                                                                                                                                                                                                                                                                                                                                                          | NY             | 10460    | urban    | New York City Dept  | Bronx          |
| 9   | "dd7ed1d74f70fb  | "d8f151a88a6d298fe5e6  | "45e7ddbdd7023f1eb65a6c | 3.60E+11 | 40.84169  | -73.8755  | Bronx                                                                                                                                                                                                                                                                                                                                                                                                                                                                                                                                                                                                                                                                                                                                                                                                                                                                                                                                                                                                                                                                                                                                                                                                                                                                                                                                                                                                                                                                                                                                                                                                                                                                                                                                                                                                                                                                                                                                                                                                                                                                                                                          | NY             | 10460    | urban    | New York City Dept  | Bronx          |
| 10  | "c5d4a7877c463e  | "262af4de8528628259ac  | "8c9ab8c021074381647582 | e1115072 | 40.82696  | -73.8922  | BRONX                                                                                                                                                                                                                                                                                                                                                                                                                                                                                                                                                                                                                                                                                                                                                                                                                                                                                                                                                                                                                                                                                                                                                                                                                                                                                                                                                                                                                                                                                                                                                                                                                                                                                                                                                                                                                                                                                                                                                                                                                                                                                                                          | NY             | 10459    |          |                     | Bronx          |
| 11  | "8d94b238b50e7f  | "f8e7fa9cc031249fa6749 | "15b661612d21c9dd37de00 | 92ed81e0 | 40.82696  | -73.8922  | Bronx                                                                                                                                                                                                                                                                                                                                                                                                                                                                                                                                                                                                                                                                                                                                                                                                                                                                                                                                                                                                                                                                                                                                                                                                                                                                                                                                                                                                                                                                                                                                                                                                                                                                                                                                                                                                                                                                                                                                                                                                                                                                                                                          | NY             | 10459    |          |                     | Bronx          |
| 12  | "8b19da4400111a  | "760f8b3ac86e3ac286c6e | "45e7ddbdd7023f1eb65a6c | 3.60E+11 | 40.84169  | -73.8755  | Bronx                                                                                                                                                                                                                                                                                                                                                                                                                                                                                                                                                                                                                                                                                                                                                                                                                                                                                                                                                                                                                                                                                                                                                                                                                                                                                                                                                                                                                                                                                                                                                                                                                                                                                                                                                                                                                                                                                                                                                                                                                                                                                                                          | NY             | 10460    | urban    | New York City Dept  | Bronx          |
| 13  |                  |                        | "9bc7d4d92193a453669b6e |          |           |           | the state of the s | k NY           | 10004    | urban    | Other               | New York (M:   |
| 14  | "eef82859f1dd50  | "8fb8a281a46527b9e7ea4 | "45e7ddbdd7023f1eb65a6c | 3.60E+11 | 40.84169  | -73. 8755 | Bronx                                                                                                                                                                                                                                                                                                                                                                                                                                                                                                                                                                                                                                                                                                                                                                                                                                                                                                                                                                                                                                                                                                                                                                                                                                                                                                                                                                                                                                                                                                                                                                                                                                                                                                                                                                                                                                                                                                                                                                                                                                                                                                                          | NY             | 10460    | urban    | New York City Dept  | Bronx          |
| 15  |                  |                        | "eab5debe9b88fbb9b15fef |          |           |           |                                                                                                                                                                                                                                                                                                                                                                                                                                                                                                                                                                                                                                                                                                                                                                                                                                                                                                                                                                                                                                                                                                                                                                                                                                                                                                                                                                                                                                                                                                                                                                                                                                                                                                                                                                                                                                                                                                                                                                                                                                                                                                                                | k NY           | 10128    | urban    | New York City Dept  | New York (M:   |
| 16  | "ec6717d760d379  | "8fb8a281a46527b9e7ea4 | "45e7ddbdd7023f1eb65a6c | 3.60E+11 | 40.84169  | -73. 8755 | Bronx                                                                                                                                                                                                                                                                                                                                                                                                                                                                                                                                                                                                                                                                                                                                                                                                                                                                                                                                                                                                                                                                                                                                                                                                                                                                                                                                                                                                                                                                                                                                                                                                                                                                                                                                                                                                                                                                                                                                                                                                                                                                                                                          | NY             | 10460    | urban    | New York City Dept  | Bronx          |
| 17  | "17466db6d83288  | "dab65ac402878a6103539 | "1ae4695be589a36816188e | 3.60E+11 | 40.76552  | -73.9601  | New York                                                                                                                                                                                                                                                                                                                                                                                                                                                                                                                                                                                                                                                                                                                                                                                                                                                                                                                                                                                                                                                                                                                                                                                                                                                                                                                                                                                                                                                                                                                                                                                                                                                                                                                                                                                                                                                                                                                                                                                                                                                                                                                       | k NY           | 10065    |          | New York City Dept  | New York (M:   |
| 18  | "f4a27a5e375c9a  | "5955995b38eba124a51b4 | "5c5c444dd1bf31c3bdbcf4 | 3.60E+11 | 40.76825  | -73. 989  | New York                                                                                                                                                                                                                                                                                                                                                                                                                                                                                                                                                                                                                                                                                                                                                                                                                                                                                                                                                                                                                                                                                                                                                                                                                                                                                                                                                                                                                                                                                                                                                                                                                                                                                                                                                                                                                                                                                                                                                                                                                                                                                                                       | k NY           | 10019    | urban    | Empowerment Support | t New York (M: |
| 19  | "52b04391f8e028  | "ded4b1235dbdaedeb157< | "8c9ab8c021074381647582 | e1115072 | 40.82696  | -73.8922  | BRONX                                                                                                                                                                                                                                                                                                                                                                                                                                                                                                                                                                                                                                                                                                                                                                                                                                                                                                                                                                                                                                                                                                                                                                                                                                                                                                                                                                                                                                                                                                                                                                                                                                                                                                                                                                                                                                                                                                                                                                                                                                                                                                                          | NY             | 10459    |          |                     | Bronx          |
| 20  | "c97b3d603e4999" | "263a93c35a3a52ea19abo | "cblac51c57e5ecb8f9a5ab | 3.60E+11 | 40.68683  | -73.9808  | Brooklyr                                                                                                                                                                                                                                                                                                                                                                                                                                                                                                                                                                                                                                                                                                                                                                                                                                                                                                                                                                                                                                                                                                                                                                                                                                                                                                                                                                                                                                                                                                                                                                                                                                                                                                                                                                                                                                                                                                                                                                                                                                                                                                                       | n NY           | 11217    | urban    | New York City Dept  | Kings (Brool   |
| 21  |                  |                        | "45e7ddbdd7023f1eb65a6d |          |           |           |                                                                                                                                                                                                                                                                                                                                                                                                                                                                                                                                                                                                                                                                                                                                                                                                                                                                                                                                                                                                                                                                                                                                                                                                                                                                                                                                                                                                                                                                                                                                                                                                                                                                                                                                                                                                                                                                                                                                                                                                                                                                                                                                | NY             | 10460    | urban    | New York City Dept  | Bronx          |
| 22  | "57d68f35b13a19: | "f7fada7c19ac859803c3c | "38ada3531c8f57cab78b04 | 18bbc03e | 40.64959  | -73. 9583 | Brooklyr                                                                                                                                                                                                                                                                                                                                                                                                                                                                                                                                                                                                                                                                                                                                                                                                                                                                                                                                                                                                                                                                                                                                                                                                                                                                                                                                                                                                                                                                                                                                                                                                                                                                                                                                                                                                                                                                                                                                                                                                                                                                                                                       | n NY           | 11226    |          | New York City Dept  | Kings (Brool   |
| 23  | "b24064984f054b  | "067ca75f07e29bc8daf27 | "8c9ab8c021074381647582 | e1115072 | 40.82696  | -73.8922  | BRONX                                                                                                                                                                                                                                                                                                                                                                                                                                                                                                                                                                                                                                                                                                                                                                                                                                                                                                                                                                                                                                                                                                                                                                                                                                                                                                                                                                                                                                                                                                                                                                                                                                                                                                                                                                                                                                                                                                                                                                                                                                                                                                                          | NY             | 10459    |          |                     | Bronx          |
| 24  | "9a3f66830e2112  | "d1d684f1549f4e5b9693t | ec26adc6baee71abbcebf7  | 3.60E+11 | 40.72369  | -73.9816  | New York                                                                                                                                                                                                                                                                                                                                                                                                                                                                                                                                                                                                                                                                                                                                                                                                                                                                                                                                                                                                                                                                                                                                                                                                                                                                                                                                                                                                                                                                                                                                                                                                                                                                                                                                                                                                                                                                                                                                                                                                                                                                                                                       | k NY           | 10009    | urban    | New York City Dept  | New York (M:   |
| 25  |                  |                        | "756e5d578f2c6482c287bc |          |           |           |                                                                                                                                                                                                                                                                                                                                                                                                                                                                                                                                                                                                                                                                                                                                                                                                                                                                                                                                                                                                                                                                                                                                                                                                                                                                                                                                                                                                                                                                                                                                                                                                                                                                                                                                                                                                                                                                                                                                                                                                                                                                                                                                |                | 11216    | urban    | New York City Dept  | Kings (Brool   |
| 26  | "9a6f4fb43bf27e  | "5d11379c28c7a4103287c | "60d87aa721f3a17c062891 | 3.60E+11 | 40.83826  | -73.8661  | Bronx                                                                                                                                                                                                                                                                                                                                                                                                                                                                                                                                                                                                                                                                                                                                                                                                                                                                                                                                                                                                                                                                                                                                                                                                                                                                                                                                                                                                                                                                                                                                                                                                                                                                                                                                                                                                                                                                                                                                                                                                                                                                                                                          | NY             | 10460    | urban    | New York City Dept  | Bronx          |
| 27  | "8aa59963a2a959  | "ded4b1235dbdaedeb157c | "8c9ab8c021074381647582 | e1115072 | 40.82696  | -73.8922  | BRONX                                                                                                                                                                                                                                                                                                                                                                                                                                                                                                                                                                                                                                                                                                                                                                                                                                                                                                                                                                                                                                                                                                                                                                                                                                                                                                                                                                                                                                                                                                                                                                                                                                                                                                                                                                                                                                                                                                                                                                                                                                                                                                                          | NY             | 10459    |          |                     | Bronx          |

What a great mass!

But by using visualization, People can have a clear overview at first with low-latency page loading of data, and then zoom and filter to check the details they demand