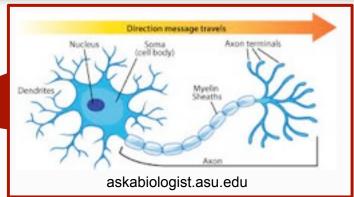

#### How does your brain work? It's complicated

#### How does your brain work? It's complicated

**Electrophysiology** is the study of the electrical properties of biological <u>cells</u> and <u>tissues</u>. In <u>neuroscience</u>, it includes measurements of the electrical activity of <u>neurons</u>, and particularly <u>action potential</u> activity.