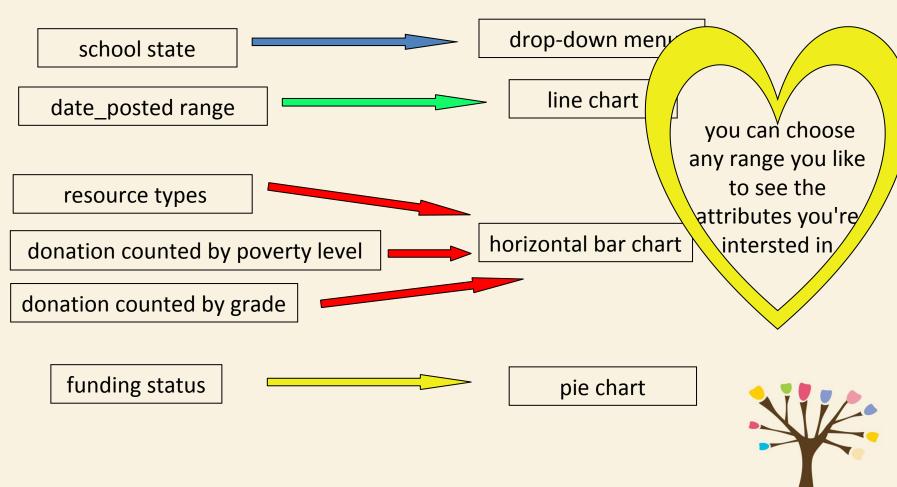

#### Data types:

1. school\_state: NY,NC or.....

2. resource\_type: books ,technologies,or.....

3. poverty\_level: Highest poverty ,low poverty or.....

4. date\_posted: day,month,year

5. total\_donations: how much donations they've received

6. funding\_status: completed or expired

7. grade\_level 9-12,5-8 or ......