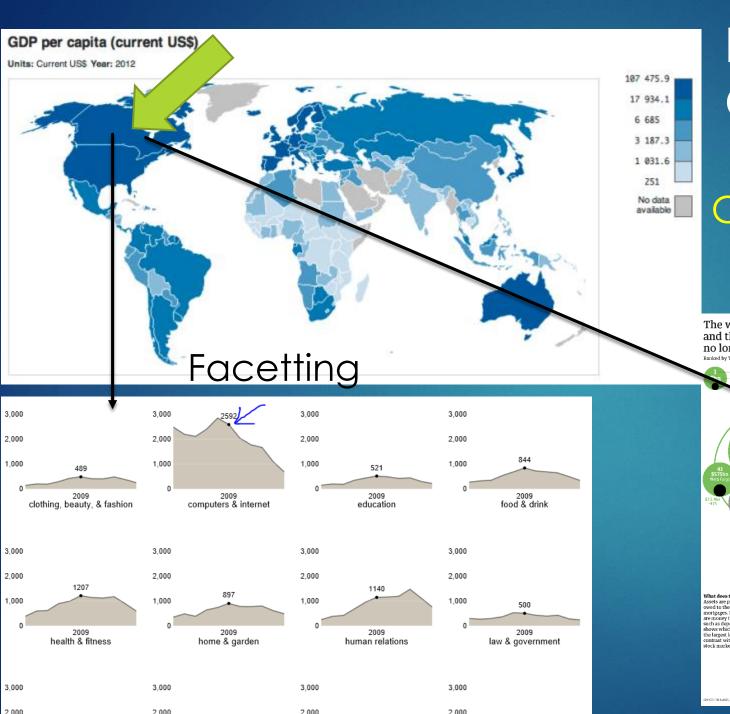

#### Why do we need visualization?

Through a problem-driven process, these specialized datasets are often an interesting mix of complex combinations of and special cases of the basic data types, and they also are a mix of original and derived data.

Whitout vis, we may see a table like that:

|     | A                | В                      | С                       | D        | E         | F         | G                                                                                                                                                                                                                                                                                                                                                                                                                                                                                                                                                                                                                                                                                                                                                                                                                                                                                                                                                                                                                                                                                                                                                                                                                                                                                                                                                                                                                                                                                                                                                                                                                                                                                                                                                                                                                                                                                                                                                                                                                                                                                                                              | Н              | I        | J        | K                   |                |
|-----|------------------|------------------------|-------------------------|----------|-----------|-----------|--------------------------------------------------------------------------------------------------------------------------------------------------------------------------------------------------------------------------------------------------------------------------------------------------------------------------------------------------------------------------------------------------------------------------------------------------------------------------------------------------------------------------------------------------------------------------------------------------------------------------------------------------------------------------------------------------------------------------------------------------------------------------------------------------------------------------------------------------------------------------------------------------------------------------------------------------------------------------------------------------------------------------------------------------------------------------------------------------------------------------------------------------------------------------------------------------------------------------------------------------------------------------------------------------------------------------------------------------------------------------------------------------------------------------------------------------------------------------------------------------------------------------------------------------------------------------------------------------------------------------------------------------------------------------------------------------------------------------------------------------------------------------------------------------------------------------------------------------------------------------------------------------------------------------------------------------------------------------------------------------------------------------------------------------------------------------------------------------------------------------------|----------------|----------|----------|---------------------|----------------|
| 1   | _projectid       | _teacher_acctid        | _schoolid               | school_n | school_la | school_lc | school_c                                                                                                                                                                                                                                                                                                                                                                                                                                                                                                                                                                                                                                                                                                                                                                                                                                                                                                                                                                                                                                                                                                                                                                                                                                                                                                                                                                                                                                                                                                                                                                                                                                                                                                                                                                                                                                                                                                                                                                                                                                                                                                                       | cischool_state | schoo1_z | ischool_ | m∈school_district   | school_coun    |
| 2   |                  |                        | "45e7ddbdd7023f1eb65a6c |          |           |           |                                                                                                                                                                                                                                                                                                                                                                                                                                                                                                                                                                                                                                                                                                                                                                                                                                                                                                                                                                                                                                                                                                                                                                                                                                                                                                                                                                                                                                                                                                                                                                                                                                                                                                                                                                                                                                                                                                                                                                                                                                                                                                                                | NY             | 10460    | urban    | New York City Dept  | Bronx          |
| _ 3 | "76108ed46f99f2" | "6b3721c9585633fa716e6 | "45e7ddbdd7023f1eb65a6d | 3.60E+11 | 40.84169  | -73.8755  | Bronx                                                                                                                                                                                                                                                                                                                                                                                                                                                                                                                                                                                                                                                                                                                                                                                                                                                                                                                                                                                                                                                                                                                                                                                                                                                                                                                                                                                                                                                                                                                                                                                                                                                                                                                                                                                                                                                                                                                                                                                                                                                                                                                          | NY             | 10460    | urban    | New York City Dept  | Bronx          |
| 4   |                  |                        | "923a1f4850d4e09ad5b8d0 |          |           | -74.002   |                                                                                                                                                                                                                                                                                                                                                                                                                                                                                                                                                                                                                                                                                                                                                                                                                                                                                                                                                                                                                                                                                                                                                                                                                                                                                                                                                                                                                                                                                                                                                                                                                                                                                                                                                                                                                                                                                                                                                                                                                                                                                                                                | k NY           | 10011    | urban    | New York City Dept  | New York (M:   |
| 5   | "e49f6d07f9da70  | "ba7ada7b8ef61280b6e87 | "45e7ddbdd7023f1eb65a6d | 3.60E+11 | 40.84169  | -73. 8755 | Bronx                                                                                                                                                                                                                                                                                                                                                                                                                                                                                                                                                                                                                                                                                                                                                                                                                                                                                                                                                                                                                                                                                                                                                                                                                                                                                                                                                                                                                                                                                                                                                                                                                                                                                                                                                                                                                                                                                                                                                                                                                                                                                                                          | NY             | 10460    | urban    | New York City Dept  | Bronx          |
| 6   | "548b161b4e808f1 | "58574f5ee5f3d74a4be12 | "45e7ddbdd7023f1eb65a6c | 3.60E+11 | 40.84169  | -73. 8755 | Bronx                                                                                                                                                                                                                                                                                                                                                                                                                                                                                                                                                                                                                                                                                                                                                                                                                                                                                                                                                                                                                                                                                                                                                                                                                                                                                                                                                                                                                                                                                                                                                                                                                                                                                                                                                                                                                                                                                                                                                                                                                                                                                                                          | NY             | 10460    | urban    | New York City Dept  | Bronx          |
| 7   |                  |                        | "45e7ddbdd7023f1eb65a6c |          |           |           |                                                                                                                                                                                                                                                                                                                                                                                                                                                                                                                                                                                                                                                                                                                                                                                                                                                                                                                                                                                                                                                                                                                                                                                                                                                                                                                                                                                                                                                                                                                                                                                                                                                                                                                                                                                                                                                                                                                                                                                                                                                                                                                                | NY             | 10460    | urban    | New York City Dept  | Bronx          |
| 8   | "be3c6a88818ef6  | "2e6deb2edcb9b2ef9bf47 | "45e7ddbdd7023f1eb65a6c | 3.60E+11 | 40.84169  | -73. 8755 | Bronx                                                                                                                                                                                                                                                                                                                                                                                                                                                                                                                                                                                                                                                                                                                                                                                                                                                                                                                                                                                                                                                                                                                                                                                                                                                                                                                                                                                                                                                                                                                                                                                                                                                                                                                                                                                                                                                                                                                                                                                                                                                                                                                          | NY             | 10460    | urban    | New York City Dept  | Bronx          |
| 9   | "dd7ed1d74f70fb  | "d8f151a88a6d298fe5e6  | "45e7ddbdd7023f1eb65a6c | 3.60E+11 | 40.84169  | -73.8755  | Bronx                                                                                                                                                                                                                                                                                                                                                                                                                                                                                                                                                                                                                                                                                                                                                                                                                                                                                                                                                                                                                                                                                                                                                                                                                                                                                                                                                                                                                                                                                                                                                                                                                                                                                                                                                                                                                                                                                                                                                                                                                                                                                                                          | NY             | 10460    | urban    | New York City Dept  | Bronx          |
| 10  | "c5d4a7877c463e  | "262af4de8528628259ac  | "8c9ab8c021074381647582 | e1115072 | 40.82696  | -73.8922  | BRONX                                                                                                                                                                                                                                                                                                                                                                                                                                                                                                                                                                                                                                                                                                                                                                                                                                                                                                                                                                                                                                                                                                                                                                                                                                                                                                                                                                                                                                                                                                                                                                                                                                                                                                                                                                                                                                                                                                                                                                                                                                                                                                                          | NY             | 10459    |          |                     | Bronx          |
| 11  | "8d94b238b50e7f  | "f8e7fa9cc031249fa6749 | "15b661612d21c9dd37de00 | 92ed81e0 | 40.82696  | -73.8922  | Bronx                                                                                                                                                                                                                                                                                                                                                                                                                                                                                                                                                                                                                                                                                                                                                                                                                                                                                                                                                                                                                                                                                                                                                                                                                                                                                                                                                                                                                                                                                                                                                                                                                                                                                                                                                                                                                                                                                                                                                                                                                                                                                                                          | NY             | 10459    |          |                     | Bronx          |
| 12  | "8b19da4400111a  | "760f8b3ac86e3ac286c6e | "45e7ddbdd7023f1eb65a6c | 3.60E+11 | 40.84169  | -73.8755  | Bronx                                                                                                                                                                                                                                                                                                                                                                                                                                                                                                                                                                                                                                                                                                                                                                                                                                                                                                                                                                                                                                                                                                                                                                                                                                                                                                                                                                                                                                                                                                                                                                                                                                                                                                                                                                                                                                                                                                                                                                                                                                                                                                                          | NY             | 10460    | urban    | New York City Dept  | Bronx          |
| 13  |                  |                        | "9bc7d4d92193a453669b6e |          |           |           | the state of the s | k NY           | 10004    | urban    | Other               | New York (M:   |
| 14  | "eef82859f1dd50  | "8fb8a281a46527b9e7ea4 | "45e7ddbdd7023f1eb65a6c | 3.60E+11 | 40.84169  | -73. 8755 | Bronx                                                                                                                                                                                                                                                                                                                                                                                                                                                                                                                                                                                                                                                                                                                                                                                                                                                                                                                                                                                                                                                                                                                                                                                                                                                                                                                                                                                                                                                                                                                                                                                                                                                                                                                                                                                                                                                                                                                                                                                                                                                                                                                          | NY             | 10460    | urban    | New York City Dept  | Bronx          |
| 15  |                  |                        | "eab5debe9b88fbb9b15fef |          |           |           |                                                                                                                                                                                                                                                                                                                                                                                                                                                                                                                                                                                                                                                                                                                                                                                                                                                                                                                                                                                                                                                                                                                                                                                                                                                                                                                                                                                                                                                                                                                                                                                                                                                                                                                                                                                                                                                                                                                                                                                                                                                                                                                                | k NY           | 10128    | urban    | New York City Dept  | New York (M:   |
| 16  | "ec6717d760d379  | "8fb8a281a46527b9e7ea4 | "45e7ddbdd7023f1eb65a6c | 3.60E+11 | 40.84169  | -73. 8755 | Bronx                                                                                                                                                                                                                                                                                                                                                                                                                                                                                                                                                                                                                                                                                                                                                                                                                                                                                                                                                                                                                                                                                                                                                                                                                                                                                                                                                                                                                                                                                                                                                                                                                                                                                                                                                                                                                                                                                                                                                                                                                                                                                                                          | NY             | 10460    | urban    | New York City Dept  | Bronx          |
| 17  | "17466db6d83288  | "dab65ac402878a6103539 | "1ae4695be589a36816188e | 3.60E+11 | 40.76552  | -73.9601  | New York                                                                                                                                                                                                                                                                                                                                                                                                                                                                                                                                                                                                                                                                                                                                                                                                                                                                                                                                                                                                                                                                                                                                                                                                                                                                                                                                                                                                                                                                                                                                                                                                                                                                                                                                                                                                                                                                                                                                                                                                                                                                                                                       | k NY           | 10065    |          | New York City Dept  | New York (M:   |
| 18  | "f4a27a5e375c9a  | "5955995b38eba124a51b4 | "5c5c444dd1bf31c3bdbcf4 | 3.60E+11 | 40.76825  | -73. 989  | New York                                                                                                                                                                                                                                                                                                                                                                                                                                                                                                                                                                                                                                                                                                                                                                                                                                                                                                                                                                                                                                                                                                                                                                                                                                                                                                                                                                                                                                                                                                                                                                                                                                                                                                                                                                                                                                                                                                                                                                                                                                                                                                                       | k NY           | 10019    | urban    | Empowerment Support | t New York (M: |
| 19  | "52b04391f8e028  | "ded4b1235dbdaedeb157< | "8c9ab8c021074381647582 | e1115072 | 40.82696  | -73.8922  | BRONX                                                                                                                                                                                                                                                                                                                                                                                                                                                                                                                                                                                                                                                                                                                                                                                                                                                                                                                                                                                                                                                                                                                                                                                                                                                                                                                                                                                                                                                                                                                                                                                                                                                                                                                                                                                                                                                                                                                                                                                                                                                                                                                          | NY             | 10459    |          |                     | Bronx          |
| 20  | "c97b3d603e4999" | "263a93c35a3a52ea19abo | "cblac51c57e5ecb8f9a5ab | 3.60E+11 | 40.68683  | -73.9808  | Brooklyr                                                                                                                                                                                                                                                                                                                                                                                                                                                                                                                                                                                                                                                                                                                                                                                                                                                                                                                                                                                                                                                                                                                                                                                                                                                                                                                                                                                                                                                                                                                                                                                                                                                                                                                                                                                                                                                                                                                                                                                                                                                                                                                       | n NY           | 11217    | urban    | New York City Dept  | Kings (Brool   |
| 21  |                  |                        | "45e7ddbdd7023f1eb65a6d |          |           |           |                                                                                                                                                                                                                                                                                                                                                                                                                                                                                                                                                                                                                                                                                                                                                                                                                                                                                                                                                                                                                                                                                                                                                                                                                                                                                                                                                                                                                                                                                                                                                                                                                                                                                                                                                                                                                                                                                                                                                                                                                                                                                                                                | NY             | 10460    | urban    | New York City Dept  | Bronx          |
| 22  | "57d68f35b13a19: | "f7fada7c19ac859803c3c | "38ada3531c8f57cab78b04 | 18bbc03e | 40.64959  | -73. 9583 | Brooklyr                                                                                                                                                                                                                                                                                                                                                                                                                                                                                                                                                                                                                                                                                                                                                                                                                                                                                                                                                                                                                                                                                                                                                                                                                                                                                                                                                                                                                                                                                                                                                                                                                                                                                                                                                                                                                                                                                                                                                                                                                                                                                                                       | n NY           | 11226    |          | New York City Dept  | Kings (Brool   |
| 23  | "b24064984f054b  | "067ca75f07e29bc8daf27 | "8c9ab8c021074381647582 | e1115072 | 40.82696  | -73.8922  | BRONX                                                                                                                                                                                                                                                                                                                                                                                                                                                                                                                                                                                                                                                                                                                                                                                                                                                                                                                                                                                                                                                                                                                                                                                                                                                                                                                                                                                                                                                                                                                                                                                                                                                                                                                                                                                                                                                                                                                                                                                                                                                                                                                          | NY             | 10459    |          |                     | Bronx          |
| 24  | "9a3f66830e2112  | "d1d684f1549f4e5b9693t | ec26adc6baee71abbcebf7  | 3.60E+11 | 40.72369  | -73.9816  | New York                                                                                                                                                                                                                                                                                                                                                                                                                                                                                                                                                                                                                                                                                                                                                                                                                                                                                                                                                                                                                                                                                                                                                                                                                                                                                                                                                                                                                                                                                                                                                                                                                                                                                                                                                                                                                                                                                                                                                                                                                                                                                                                       | k NY           | 10009    | urban    | New York City Dept  | New York (M:   |
| 25  |                  |                        | "756e5d578f2c6482c287bc |          |           |           |                                                                                                                                                                                                                                                                                                                                                                                                                                                                                                                                                                                                                                                                                                                                                                                                                                                                                                                                                                                                                                                                                                                                                                                                                                                                                                                                                                                                                                                                                                                                                                                                                                                                                                                                                                                                                                                                                                                                                                                                                                                                                                                                |                | 11216    | urban    | New York City Dept  | Kings (Brool   |
| 26  | "9a6f4fb43bf27e  | "5d11379c28c7a4103287c | "60d87aa721f3a17c062891 | 3.60E+11 | 40.83826  | -73.8661  | Bronx                                                                                                                                                                                                                                                                                                                                                                                                                                                                                                                                                                                                                                                                                                                                                                                                                                                                                                                                                                                                                                                                                                                                                                                                                                                                                                                                                                                                                                                                                                                                                                                                                                                                                                                                                                                                                                                                                                                                                                                                                                                                                                                          | NY             | 10460    | urban    | New York City Dept  | Bronx          |
| 27  | "8aa59963a2a959  | "ded4b1235dbdaedeb157c | "8c9ab8c021074381647582 | e1115072 | 40.82696  | -73.8922  | BRONX                                                                                                                                                                                                                                                                                                                                                                                                                                                                                                                                                                                                                                                                                                                                                                                                                                                                                                                                                                                                                                                                                                                                                                                                                                                                                                                                                                                                                                                                                                                                                                                                                                                                                                                                                                                                                                                                                                                                                                                                                                                                                                                          | NY             | 10459    |          |                     | Bronx          |

What a great mass!

But by using visualization, People can have a clear overview at first with low-latency page loading of data, and then zoom and filter to check the details they demand