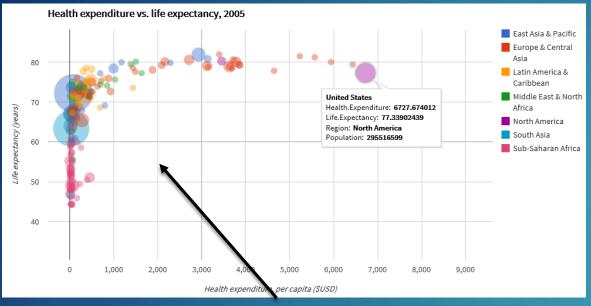

opic/flamewars
  - Can we profile trolling?



#### Thank you!

# vidviz: scaling up video annotation

Julieta Martinez

input layer

hidden layer 1 hidden layer 2 hidden layer 3

output layer

input layer 1 hidden layer 2 hidden layer 3















+ "Plumeria Frangipani"













"the dark matter of the Internet" — Fei-Fei Li

























# vidviz <













#### Interactive graphs using R Shiny

And maybe d3 if I have time.

Ken Mansfield, CPSC 547, Oct 22, 2015

- Goal: Create different types of visualizations for exploration of data.
- Fully Interactive Linked highlighting, multifacetted, animations!
- Learn what works, what doesn't.
- Dataset: Gapminder. Wealth of information to explore, fairly easy to use.

# Example: Gapminder world



#### R Shiny Examples



- Animation
- Colours
- Different types of Encoding





# Expand on Gapminder

Choropleth

#### Linked highlighting



### InfoVis Project Pitch

Kimberly Dextras-Romagnino



## Why?

# Present information to the masses in a visually appealing way to both inform and entertain

### Storytelling: The Next Step for Visualization

- Robert Kosara

Presentation and Communication
 vs Exploration and Analysis

 Data Visualization: Medium for Storytelling



#### WOMEN RESEARCHERS BY COUNTRY

CHANGE REGION

VIEW

MAP

Just one in five countries has achieved gender parity, whereby 45% to 55% of researchers are women.

SELECT COUNTRY

NORTH AMERICA AND WESTERN EUROPE

AVERAGE

32%

0%

75% N/A

SOURCE: UNESCO INSTITUTE FOR STATISTICS

## What?

### Homelessness in Canada

- Things to compare
  -