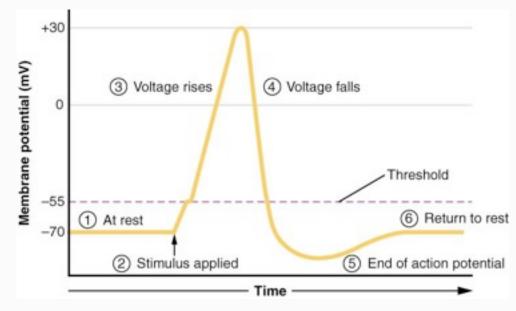

#### How does your brain work? It's complicated

**Electrophysiology** is the study of the electrical properties of biological <u>cells</u> and <u>tissues</u>. In <u>neuroscience</u>, it includes measurements of the electrical activity of <u>neurons</u>, and particularly <u>action potential</u> activity.