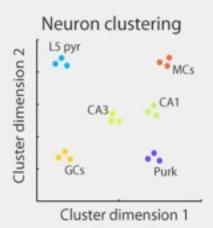

#### Listing of neuron types in the database

entries

Electrophysiology values across neuron types obtained are obtained from semi-automated literature text-mining. (neuron types are mostly from NeuroLex.org)