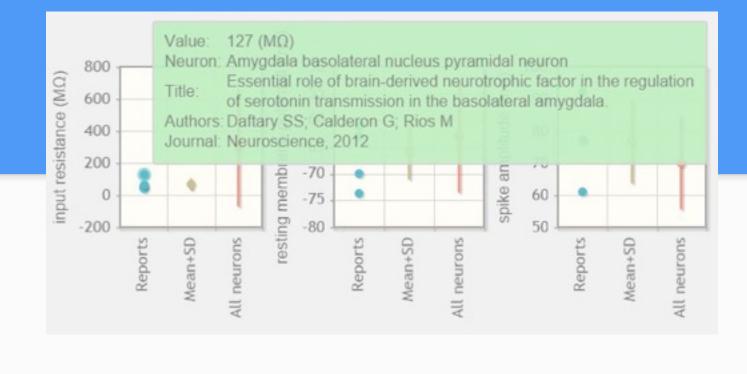

#### Electrophysiological properties of Amygdala basolateral nucleus pyramidal neurons from literature:

⊞ View data in table form

P Report miscurated data

- · Reports: Blue dots indicate human-curated values: Orange dots indicate non-human curated values
- . Mean+SD: mean and standard deviation of human-curated neuron measurements
- · All neurons: mean and standard deviation computed over all neurons in database Interactivity:
- · Mouse over neuron report data points and click to view corresponding publication
- · Mouse over y- axis labels to view definition or click to view values across neuron types
- Zoom in on a section of plot by dragging cursor. Zoom out by double clicking on plot . Legend: Blue dots = text-mined values human curated. Orange dots = text-mined values not human curated.