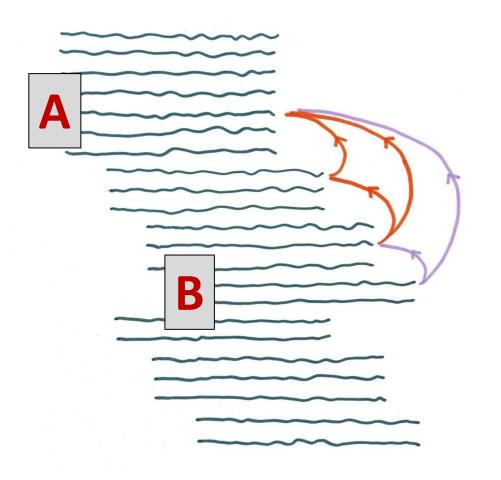

• Emotionally draining arguments and trolls.

 Doesn't support easy finding of entertaining comments.

Task I: Explore for entertaining comments.

Emotionally draining arguments and trolls.

Task 2: Identify arguments.

Task 3: Identify trolls.

 Entertaining comments = highly liked comments (generally)

 Arguments = Long back-and-forth between two users with little or no likes

Trolls = A single user (with little or no likes)
 being bombarded by multiple users