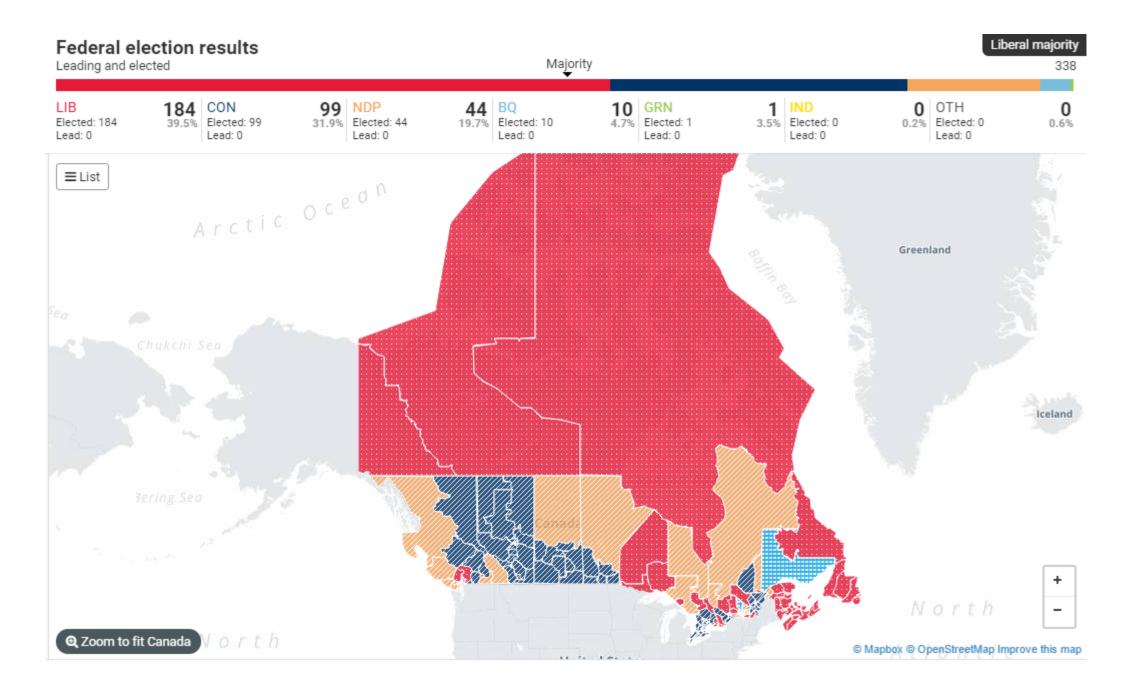

e | Drama

55 mins. ™MA



#### Last Week Tonight with John Oliver (2014 TV Series)

Add to Watchlist

黄黄黄黄黄黄黄黄黄 9.2/10

Former Daily Show Correspondent John Oliver brings his persona to this new weekly news

With: John Oliver, David Kaye, Noel MacNeal

Comedy | News | Talk-Show

索索索索索索索索索 9.2/10

True Detective (2014 TV Series)

Add to Watchlist

30 mins. ™MA

An anthology series in which police investigations unearth the personal and professional secrets



## Challenges

#### # The DS needs some work

- Variable Recoding
- Data Cleaning
- Remote Data Fetching

#### # It's a programming project

- HTML/CSS/JavaScript
- JQuery/D3.js
- Java/JSP/JSF



I'm looking for a partner,

## Wanna join me?

## Visualizing Uncertainty in Incomplete Election Data

CPSC 547 Project Pitch Yasha Pushak





## Visualizing Movie Data

Yujie Yang, Ye Chen

#### Where?



Certificate: 12A | See all certifications » Parents Guide: View content advisory »

Details

Official Sites: Official Facebook | Official site | See more »

Country: USA | UK Language: English

Release Date: 15 July 2011 (UK) See more »

Also Known As: Harry Potter et les reliques de la mort: 2ème partie See more »

Filming Locations: England, UK See more »

#### Box Office

Budget: \$125,000,000 (estimated)

Opening Weekend: \$169,189,427 (USA) (15 July 2011)

Gross: \$380,955,619 (USA) (11 November 2011)

See more »

#### Company Credits

Production Co: Warner Bros., Heyday Films, Moving Picture Company (MPC) See more » Show detailed company contact information on IMDbPro »

#### **Technical Specs**

Runtime: 130 min

Sou