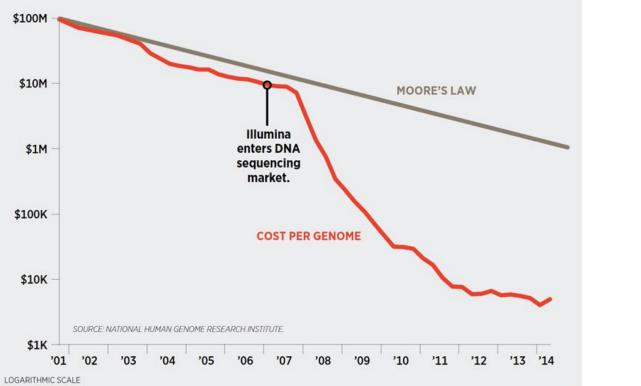

#### How does your brain work? It's complicated

**Electrophysiology** is the study of the electrical properties of biological <u>cells</u> and <u>tissues</u>. In <u>neuroscience</u>, it includes measurements of the electrical activity of <u>neurons</u>, and particularly <u>action potential</u> activity.

courses.candelalearning.com

How many neuron types are there? The debate has been ongoing for decades. We use enhanced NeuroLex.org definitions (~100 Neuron types)

Experimental metadata - solutions used, temperature, electrode types, animal species, strain and age, etc.

www.leica-microsystems.com

To summarize we have (per article):

- 1) Electrophysiology properties
- 2) Neuron types
- 3) Experimental metadata

We extract all of the above from published articles through text-mining and curation.