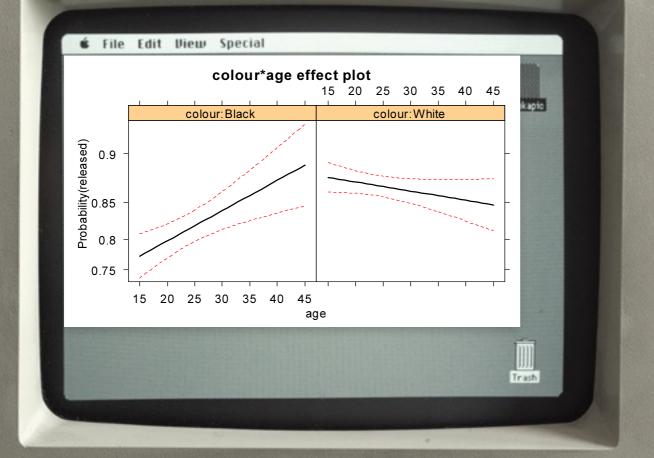

#### Understand the data better

Purpose: Analyze the data better and give appropriate suggestions on public donation

1. What is the trend of number of donations in recent years? Do we need more donations or the status quo is just what we want?

2. Which state shall we pay more attention to?