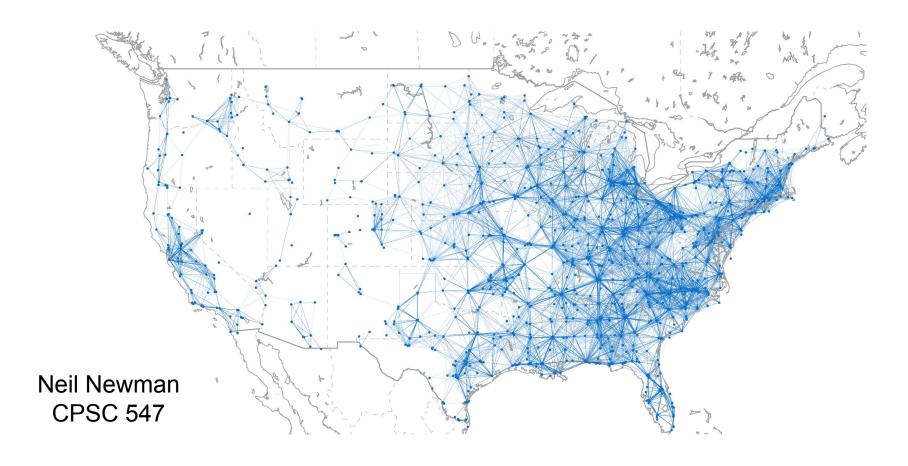

| Sure, I mig | Are there | any more    | search ope  | Ok,    |
| Google    |             |            |           |            |             |              |            |               |             |             |          |             |           |             |             |        |
| Google    |             |            |           |            |             |              |            |               |             |             | Yes      |             | I knew a  | all that    | I'd love to | l di   |
| Google    |             |            |           |            |             |              |            |               |             |             |          |             |           |             |             |        |







#### **Spectrum Auction -> SAT Problems**



#### **Containment Caching**

- Reuse solutions to already solved problems
- Larger problems are most useful



#### Visualizing the Cache

- Several million cache entries need to summarize!
- How much of the multi-dimensional solution space does the cache "cover"?
- How are the stations distributed across cache entries?
- What is the key usage distribution for a given auction trace? Is this similar between traces?
- How "distant" are individual cache entries from each other?
- Potential complication: Data is not public (I've signed an NDA)

### Search Trends Visualization

Rex Chang

## Search Keywords

- Multiple Related Keywords
- Example
  - HTML5
    - → jQuery
      - → HTML5 jQuery
    - → HTML5 Canvas
    - $\rightarrow$  SVG
      - → HTML5 SVG
    - → HTML5 SVG Canvas
    - → H