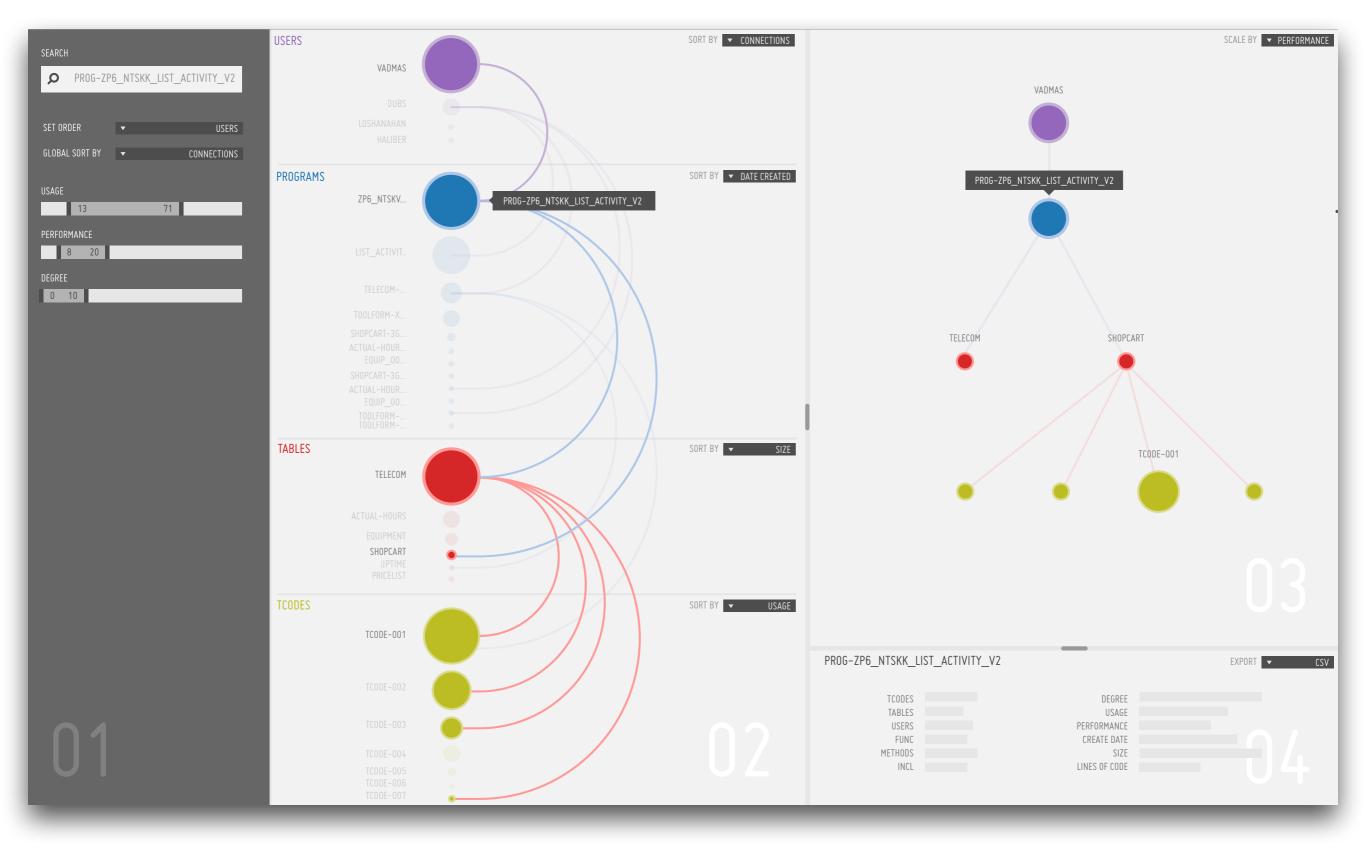

A large twodimension data table astract key data types

reduce complexity into simplicity by counting data types

human-visualized graphs

#### What are we going to do with the data?

Two-dimension table

visualize

Graph,i.e line chart,bar chart,pie chart.....

#### Why do we need visualization?

Through a problem-driven process, these specialized datasets are often an interesting mix of complex combinations of and special cases of the basic data types, and they also are a mix of original and derived data.

Whitout vis, we may see a table like that:

|     | A                | В                      | С                       | D        | E         | F         | G                                                                                                                                                                                                                                                                                                                                                                                                                                                                                                                                                                                                                                                                                                                                                                                                                                                                                                                                                                                                                                                                                                                                                                                                                                                                                                                                                                                                                                                                                                                                                                                                                                                                                                                                                                                                                                                                                                                                                                                                                                                                                                                              | Н              | I        | J        | K                   |                |
|-----|------------------|------------------------|-------------------------|----------|-----------|-----------|--------------------------------------------------------------------------------------------------------------------------------------------------------------------------------------------------------------------------------------------------------------------------------------------------------------------------------------------------------------------------------------------------------------------------------------------------------------------------------------------------------------------------------------------------------------------------------------------------------------------------------------------------------------------------------------------------------------------------------------------------------------------------------------------------------------------------------------------------------------------------------------------------------------------------------------------------------------------------------------------------------------------------------------------------------------------------------------------------------------------------------------------------------------------------------------------------------------------------------------------------------------------------------------------------------------------------------------------------------------------------------------------------------------------------------------------------------------------------------------------------------------------------------------------------------------------------------------------------------------------------------------------------------------------------------------------------------------------------------------------------------------------------------------------------------------------------------------------------------------------------------------------------------------------------------------------------------------------------------------------------------------------------------------------------------------------------------------------------------------------------------|----------------|----------|----------|---------------------|----------------|
| 1   | _projectid       | _teacher_acctid        | _schoolid               | school_n | school_la | school_lc | school_c                                                                                                                                                                                                                                                                                                                                                                                                                                                                                                                                                                                                                                                                                                                                                                                                                                                                                                                                                                                                                                                                                                                                                                                                                                                                                                                                                                                                                                                                                                                                                                                                                                                                                                                                                                                                                                                                                                                                                                                                                                                                                                                       | cischool_state | schoo1_z | ischool_ | m∈school_district   | school_coun    |
| 2   |                  |                        | "45e7ddbdd7023f1eb65a6c |          |           |           |                                                                                                                                                                                                                                                                                                                                                                                                                                                                                                                                                                                                                                                                                                                                                                                                                                                                                                                                                                                                                                                                                                                                                                                                                                                                                                                                                                                                                                                                                                                                                                                                                                                                                                                                                                                                                                                                                                                                                                                                                                                                                                                                | NY             | 10460    | urban    | New York City Dept  | Bronx          |
| _ 3 | "76108ed46f99f2" | "6b3721c9585633fa716e6 | "45e7ddbdd7023f1eb65a6d | 3.60E+11 | 40.84169  | -73.8755  | Bronx                                                                                                                                                                                                                                                                                                                                                                                                                                                                                                                                                                                                                                                                                                                                                                                                                                                                                                                                                                                                                                                                                                                                                                                                                                                                                                                                                                                                                                                                                                                                                                                                                                                                                                                                                                                                                                                                                                                                                                                                                                                                                                                          | NY             | 10460    | urban    | New York City Dept  | Bronx          |
| 4   |                  |                        | "923a1f4850d4e09ad5b8d0 |          |           | -74.002   |                                                                                                                                                                                                                                                                                                                                                                                                                                                                                                                                                                                                                                                                                                                                                                                                                                                                                                                                                                                                                                                                                                                                                                                                                                                                                                                                                                                                                                                                                                                                                                                                                                                                                                                                                                                                                                                                                                                                                                                                                                                                                                                                | k NY           | 10011    | urban    | New York City Dept  | New York (M:   |
| 5   | "e49f6d07f9da70  | "ba7ada7b8ef61280b6e87 | "45e7ddbdd7023f1eb65a6d | 3.60E+11 | 40.84169  | -73. 8755 | Bronx                                                                                                                                                                                                                                                                                                                                                                                                                                                                                                                                                                                                                                                                                                                                                                                                                                                                                                                                                                                                                                                                                                                                                                                                                                                                                                                                                                                                                                                                                                                                                                                                                                                                                                                                                                                                                                                                                                                                                                                                                                                                                                                          | NY             | 10460    | urban    | New York City Dept  | Bronx          |
| 6   | "548b161b4e808f1 | "58574f5ee5f3d74a4be12 | "45e7ddbdd7023f1eb65a6c | 3.60E+11 | 40.84169  | -73. 8755 | Bronx                                                                                                                                                                                                                                                                                                                                                                                                                                                                                                                                                                                                                                                                                                                                                                                                                                                                                                                                                                                                                                                                                                                                                                                                                                                                                                                                                                                                                                                                                                                                                                                                                                                                                                                                                                                                                                                                                                                                                                                                                                                                                                                          | NY             | 10460    | urban    | New York City Dept  | Bronx          |
| 7   |                  |                        | "45e7ddbdd7023f1eb65a6c |          |           |           |                                                                                                                                                                                                                                                                                                                                                                                                                                                                                                                                                                                                                                                                                                                                                                                                                                                                                                                                                                                                                                                                                                                                                                                                                                                                                                                                                                                                                                                                                                                                                                                                                                                                                                                                                                                                                                                                                                                                                                                                                                                                                                                                | NY             | 10460    | urban    | New York City Dept  | Bronx          |
| 8   | "be3c6a88818ef6  | "2e6deb2edcb9b2ef9bf47 | "45e7ddbdd7023f1eb65a6c | 3.60E+11 | 40.84169  | -73. 8755 | Bronx                                                                                                                                                                                                                                                                                                                                                                                                                                                                                                                                                                                                                                                                                                                                                                                                                                                                                                                                                                                                                                                                                                                                                                                                                                                                                                                                                                                                                                                                                                                                                                                                                                                                                                                                                                                                                                                                                                                                                                                                                                                                                                                          | NY             | 10460    | urban    | New York City Dept  | Bronx          |
| 9   | "dd7ed1d74f70fb  | "d8f151a88a6d298fe5e6  | "45e7ddbdd7023f1eb65a6c | 3.60E+11 | 40.84169  | -73.8755  | Bronx                                                                                                                                                                                                                                                                                                                                                                                                                                                                                                                                                                                                                                                                                                                                                                                                                                                                                                                                                                                                                                                                                                                                                                                                                                                                                                                                                                                                                                                                                                                                                                                                                                                                                                                                                                                                                                                                                                                                                                                                                                                                                                                          | NY             | 10460    | urban    | New York City Dept  | Bronx          |
| 10  | "c5d4a7877c463e  | "262af4de8528628259ac  | "8c9ab8c021074381647582 | e1115072 | 40.82696  | -73.8922  | BRONX                                                                                                                                                                                                                                                                                                                                                                                                                                                                                                                                                                                                                                                                                                                                                                                                                                                                                                                                                                                                                                                                                                                                                                                                                                                                                                                                                                                                                                                                                                                                                                                                                                                                                                                                                                                                                                                                                                                                                                                                                                                                                                                          | NY             | 10459    |          |                     | Bronx          |
| 11  | "8d94b238b50e7f  | "f8e7fa9cc031249fa6749 | "15b661612d21c9dd37de00 | 92ed81e0 | 40.82696  | -73.8922  | Bronx                                                                                                                                                                                                                                                                                                                                                                                                                                                                                                                                                                                                                                                                                                                                                                                                                                                                                                                                                                                                                                                                                                                                                                                                                                                                                                                                                                                                                                                                                                                                                                                                                                                                                                                                                                                                                                                                                                                                                                                                                                                                                                                          | NY             | 10459    |          |                     | Bronx          |
| 12  | "8b19da4400111a  | "760f8b3ac86e3ac286c6e | "45e7ddbdd7023f1eb65a6c | 3.60E+11 | 40.84169  | -73.8755  | Bronx                                                                                                                                                                                                                                                                                                                                                                                                                                                                                                                                                                                                                                                                                                                                                                                                                                                                                                                                                                                                                                                                                                                                                                                                                                                                                                                                                                                                                                                                                                                                                                                                                                                                                                                                                                                                                                                                                                                                                                                                                                                                                                                          | NY             | 10460    | urban    | New York City Dept  | Bronx          |
| 13  |                  |                        | "9bc7d4d92193a453669b6e |          |           |           | the state of the s | k NY           | 10004    | urban    | Other               | New York (M:   |
| 14  | "eef82859f1dd50  | "8fb8a281a46527b9e7ea4 | "45e7ddbdd7023f1eb65a6c | 3.60E+11 | 40.84169  | -73. 8755 | Bronx                                                                                                                                                                                                                                                                                                                                                                                                                                                                                                                                                                                                                                                                                                                                                                                                                                                                                                                                                                                                                                                                                                                                                                                                                                                                                                                                                                                                                                                                                                                                                                                                                                                                                                                                                                                                                                                                                                                                                                                                                                                                                                                          | NY             | 10460    | urban    | New York City Dept  | Bronx          |
| 15  |                  |                        | "eab5debe9b88fbb9b15fef |          |           |           |                                                                                                                                                                                                                                                                                                                                                                                                                                                                                                                                                                                                                                                                                                                                                                                                                                                                                                                                                                                                                                                                                                                                                                                                                                                                                                                                                                                                                                                                                                                                                                                                                                                                                                                                                                                                                                                                                                                                                                                                                                                                                                                                | k NY           | 10128    | urban    | New York City Dept  | New York (M:   |
| 16  | "ec6717d760d379  | "8fb8a281a46527b9e7ea4 | "45e7ddbdd7023f1eb65a6c | 3.60E+11 | 40.84169  | -73. 8755 | Bronx                                                                                                                                                                                                                                                                                                                                                                                                                                                                                                                                                                                                                                                                                                                                                                                                                                                                                                                                                                                                                                                                                                                                                                                                                                                                                                                                                                                                                                                                                                                                                                                                                                                                                                                                                                                                                                                                                                                                                                                                                                                                                                                          | NY             | 10460    | urban    | New York City Dept  | Bronx          |
| 17  | "17466db6d83288  | "dab65ac402878a6103539 | "1ae4695be589a36816188e | 3.60E+11 | 40.76552  | -73.9601  | New York                                                                                                                                                                                                                                                                                                                                                                                                                                                                                                                                                                                                                                                                                                                                                                                                                                                                                                                                                                                                                                                                                                                                                                                                                                                                                                                                                                                                                                                                                                                                                                                                                                                                                                                                                                                                                                                                                                                                                                                                                                                                                                                       | k NY           | 10065    |          | New York City Dept  | New York (M:   |
| 18  | "f4a27a5e375c9a  | "5955995b38eba124a51b4 | "5c5c444dd1bf31c3bdbcf4 | 3.60E+11 | 40.76825  | -73. 989  | New York                                                                                                                                                                                                                                                                                                                                                                                                                                                                                                                                                                                                                                                                                                                                                                                                                                                                                                                                                                                                                                                                                                                                                                                                                                                                                                                                                                                                                                                                                                                                                                                                                                                                                                                                                                                                                                                                                                                                                                                                                                                                                                                       | k NY           | 10019    | urban    | Empowerment Support | t New York (M: |
| 19  | "52b04391f8e028  | "ded4b1235dbdaedeb157< | "8c9ab8c021074381647582 | e1115072 | 40.82696  | -73.8922  | BRONX                                                                                                                                                                                                                                                                                                                                                                                                                                                                                                                                                                                                                                                                                                                                                                                                                                                                                                                                                                                                                                                                                                                                                                                                                                                                                                                                                                                                                                                                                                                                                                                                                                                                                                                                                                                                                                                                                                                                                                                                                                                                                                                          | NY             | 10459    |          |                     | Bronx          |
| 20  | "c97b3d603e4999" | "263a93c35a3a52ea19abo | "cblac51c57e5ecb8f9a5ab | 3.60E+11 | 40.68683  | -73.9808  | Brooklyr                                                                                                                                                                                                                                                                                                                                                                                                                                                                                                                                                                                                                                                                                                                                                                                                                                                                                                                                                                                                                                                                                                                                                                                                                                                                                                                                                                                                                                                                                                                                                                                                                                                                                                                                                                                                                                                                                                                                                                                                                                                                                                                       | n NY           | 11217    | urban    | New York City Dept  | Kings (Brool   |
| 21  |                  |                        | "45e7ddbdd7023f1eb65a6d |          |           |           |                                                                                                                                                                                                                                                                                                                                                                                                                                                                                                                                                                                                                                                                                                                                                                                                                                                                                                                                                                                                                                                                                                                                                                                                                                                                                                                                                                                                                                                                                                                                                                                                                                                                                                                                                                                                                                                                                                                                                                                                                                                                                                                                | NY             | 10460    | urban    | New York City Dept  | Bronx          |
| 22  | "57d68f35b13a19: | "f7fada7c19ac859803c3c | "38ada3531c8f57cab78b04 | 18bbc03e | 40.64959  | -73. 9583 | Brooklyr                                                                                                                                                                                                                                                                                                                                                                                                                                                                                                                                                                                                                                                                                                                                                                                                                                                                                                                                                                                                                                                                                                                                                                                                                                                                                                                                                                                                                                                                                                                                                                                                                                                                                                                                                                                                                                                                                                                                                                                                                                                                                                                       | n NY           | 11226    |          | New York City Dept  | Kings (Brool   |
| 23  | "b24064984f054b  | "067ca75f07e29bc8daf27 | "8c9ab8c021074381647582 | e1115072 | 40.82696  | -73.8922  | BRONX                                                                                                                                                                                                                                                                                                                                                                                                                                                                                                                                                                                                                                                                                                                                                                                                                                                                                                                                                                                                                                                                                                                                                                                                                                                                                                                                                                                                                                                                                                                                                                                                                                                                                                                                                                                                                                                                                                                                                                                                                                                                                                                          | NY             | 10459    |          |                     | Bronx          |
| 24  | "9a3f66830e2112  | "d1d684f1549f4e5b9693t | ec26adc6baee71abbcebf7  | 3.60E+11 | 40.72369  | -73.9816  | New York                                                                                                                                                                                                                                                                                                                                                                                                                                                                                                                                                                                                                                                                                                                                                                                                                                                                                                                                                                                                                                                                                                                                                                                                                                                                                                                                                                                                                                                                                                                                                                                                                                                                                                                                                                                                                                                                                                                                                                                                                                                                                                                       | k NY           | 10009    | urban    | New York City Dept  | New York (M:   |
| 25  |                  |                        | "756e5d578f2c6482c287bc |          |           |           |                                                                                                                                                                                                                                                                                                                                                                                                                                                                                                                                                                                                                                                                                                                                                                                                                                                                                                                                                                                                                                                                                                                                                                                                                                                                                                                                                                                                                                                                                                                                                                                                                                                                                                                                                                                                                                                                                                                                                                                                                                                                                                                                |                | 11216    | urban    | New York City Dept  | Kings (Brool   |
| 26  | "9a6f4fb43bf27e  | "5d11379c28c7a4103287c | "60d87aa721f3a17c062891 | 3.60E+11 | 40.83826  | -73.8661  | Bronx                                                                                                                                                                                                                                                                                                                                                                                                                                                                                                                                                                                                                                                                                                                                                                                                                                                                                                                                                                                                                                                                                                                                                                                                                                                                                                                                                                                                                                                                                                                                                                                                                                                                                                                                                                                                                                                                                                                                                                                                                                                                                                                          | NY             | 10460    | urban    | New York City Dept  | Bronx          |
| 27  | "8aa59963a2a959  | "ded4b1235dbdaedeb157c | "8c9ab8c021074381647582 | e1115072 | 40.82696  | -73.8922  | BRONX                                                                                                                                                                                                                                                                                                                                                                                                                                                                                                                                                                                                                                                                                                                                                                                                                                                                                                                                                                                                                                                                                                                                                                                                                                                                                                                                                                                                                                                                                                                                                                                                                                                                                                                                                                                                                                                                                                                                                                                                                                                                                                                          | NY             | 10459    |          |                     | Bronx          |

What a great mass!

But by using visualization, People can have a clear overview at first with low-latency page loading of data, and then zoom and filter to check the details they demand