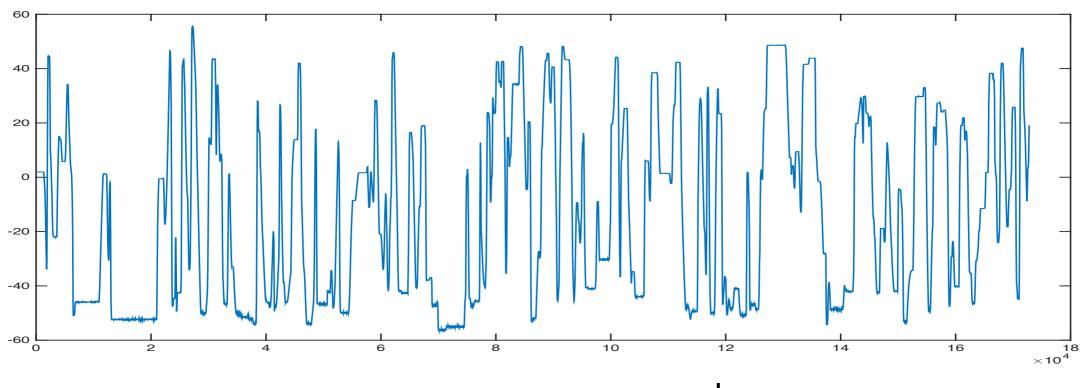

# VISUALIZATION OF YOUTUBE COMMENTS

ems she had webbed alien hands. I have I know you are already finishe Get this snapshot outto here posed to shoot outs with this but ....

www.

 Doesn't support easy finding of entertaining comments.

• Emotionally draining arguments and trolls.

 Doesn't support easy finding of entertaining comments.

Task I: Explore for entertaining comments.

Emotionally draining arguments and trolls.

Task 2: Identify arguments.

Task 3: Identify trolls.

 Entertaining comments = highly liked comments (generally)

 Arguments = Long back-and-forth between two users with little or no likes

Trolls = A single user (with little or no likes)
 being bombarded by multiple users