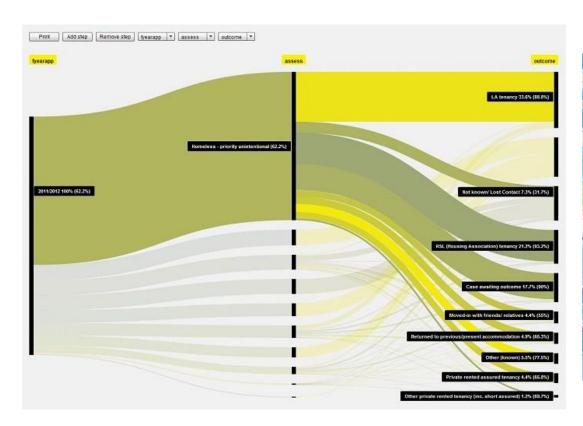

## T1 - Tasks for Schools

- Help schools identify migration pattern of students.
  - Are they losing more students than gaining?
  - To which schools are they going?
  - Is there any particular grade in which migration is more intense?
  - How their students migration compares to the other schools?

## T2 - Tasks for Government

- Are there any areas of the state receiving more students than others?
- Are students migrating from public to private schools?

### T1 - Help schools identify migration pattern of students

map: school types

t categorical color map

# of incoming & outgoing students

| line thickness

• interaction: select

facet: juxtapose

### T2 - Which areas of the state are receiving more students?

• map: (incoming-outgoing)%

diverging color map

interaction: select

facet: juxtapose