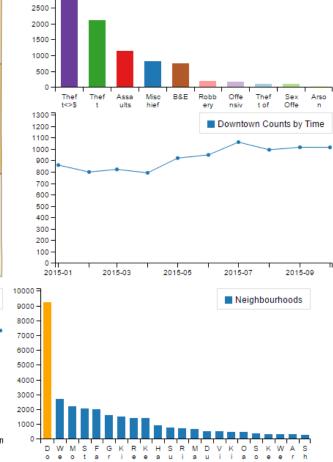

#### How?

○ Overview first, then drill down  $\bigcirc$  Whole City  $\rightarrow$  Individual Neighbourhood **Geographical Data** 100 200 300 500 600 700 800 ✓ Thematic Map (Choropleth) Kitsilano Fairview Mount Pleasan 𝒴 ► Bar Chart KE-CC SH SC **Riley Park** DU-SO Neighbourhoods Oakridge 1000 -Kerrisdal VI-FR 900 -Sunset 800 -Marpol 700 -600 -500 -400 -300

200

HA-SU

RE-CO

Killarney

#### How?

City/Neighbourhood
 Compare different Time Ranges...
 Time-Series Line Chart
 Compare different Crime Types...

### How?

**Manipulate** 10000 = 9000 -8000 -Select Neighbourhood 7000 -6000 -5000 -4000 -3000 -2000 -1000 -**R** Filtering ✓ Change Time Range selections ✓ Change Crime Type selections 

Oakridge

2015-03

Marpole

DU-SO

City Counts by Crime Types

Kerrisdale

4000

3500

3000

2500

2000

1500

1000

500 ·

0-

2015-01

Theft of MV

🗹 Theft from Auto 📕

✓ Theft<>\$5K

Arson

12000

10000

8000

6000

4000

2000

0

Thef

t<>\$ t

Thef B&E Assa Misc

ults hief t of

Thef

Robb Offe

ery

Sex Arso

Offe

n

nsiv

Mischief

✓ Offensive Weapons ■

Update