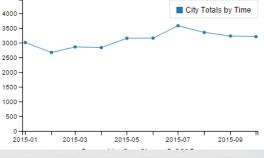

#### How?

City/Neighbourhood
 Compare different Time Ranges...
 Time-Series Line Chart
 Compare different Crime Types...

VI-FR

2015-07

Killarney

2015-09

City Totals by Time

Sunset

2015-05

Created by Rex Chang © 2015 All raw data retrieved from the Vancouver Police Department. Last Update: December 15, 2015

DU-SO

City Counts by Crime Types

Kerrisdale

4000

3500

3000

2500

2000