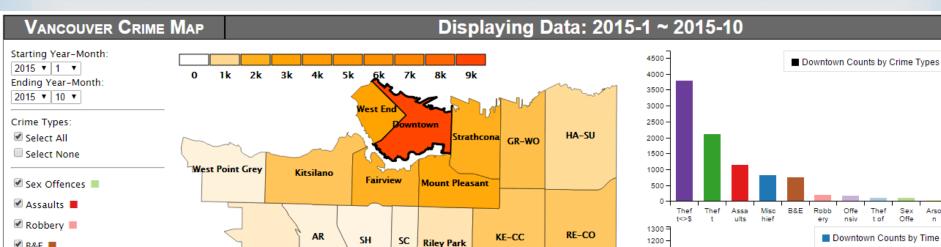

#### Vancouver Crime Map

CB-

CPSC 547 Rex Chang December 15, 2015

#### What?

☑ Year-Month range ► Time ∝ Single, Multiple (2002-01 ~ 2015-10) G Crime Type ► Categorical ∝ Single, Multiple (10 total) ✓ Neighbourhoods ► Categorical ∝ Single, Multiple (22 total)

Why?

What's happening in the city/neighbourhood?"
 Analyze Discover crime trends, features, distributions

Search ► Lookup, Browse, Locate, Explore What's the crime rate difference..."

✓ "Over time?" ► Compare Time Ranges
✓ "Among Crime Types?" ► Compare
✓ "Among Neighbourhoods?" ► Compare

#### How?

○ Overview first, then drill down  $\bigcirc$  Whole City  $\rightarrow$  Individual Neighbourhood **Geographical Data** 100 200 300 500 600 700 800 ✓ Thematic Map (Choropleth) Kitsilano Fairview Mount Pleasan 𝒴 ► Bar Chart KE-CC SH SC **Riley Park** DU-SO Neighbourhoods Oakridge 1000 -Kerrisdal VI-FR 900 -Sunset 800 -Marpol 700 -600 -500 -400 -300

#### How?

City/Neighbourhood
 Compare different Time Ranges...
 Time-Series Line Chart
 Compare different Crime Types...

### How?

**Manipulate** 10000 = 9000 -8000 -Select Neighbourhood 7000 -6000 -5000 -4000 -3000 -2000 -1000 -**R** Filtering ✓ Change Time Range selections ✓ Change Crime Type selections 

Oakridge

2015-03

Marpole