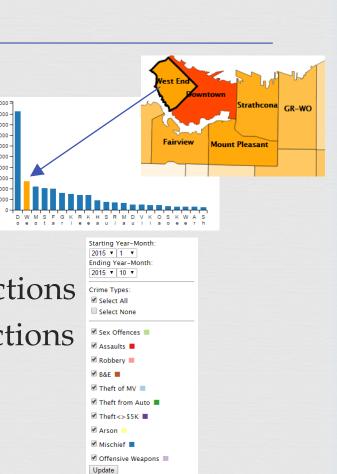

### How?

**Manipulate** 10000 = 9000 -8000 -Select Neighbourhood 7000 -6000 -5000 -4000 -3000 -2000 -1000 -**R** Filtering ✓ Change Time Range selections ✓ Change Crime Type selections 

Oakridge

2015-03

Marpole

Offe

n

nsiv

Mischief

✓ Offensive Weapons ■

Update