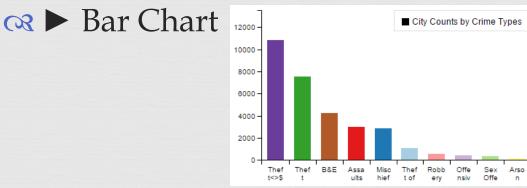

#### How?

○ Overview first, then drill down  $\bigcirc$  Whole City  $\rightarrow$  Individual Neighbourhood **Geographical Data** 100 200 300 500 600 700 800 ✓ Thematic Map (Choropleth) Kitsilano Fairview Mount Pleasan 𝒴 ► Bar Chart KE-CC SH SC **Riley Park** DU-SO Neighbourhoods Oakridge 1000 -Kerrisdal VI-FR 900 -Sunset 800 -Marpol 700 -600 -500 -400 -300

Thef

t<>\$ t

Thef B&E Assa Misc

ults hief t of

Thef

Robb Offe

ery

Sex Arso